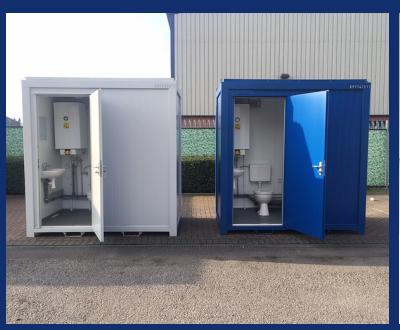

## Brand New - 8' x 4' Toilet & Shower Unit (Toilet Shower)

- Units are available in blue, green or grey
- 1 high level double glazed uPVC window
- Solid steel frame incorporating 60mm PU steel wall panels
- Steel lined internal walls and ceiling ensure easy cleaning and maintenance
- Steel joists, water resistant flooring, anti slip grey welded vinyl
- Contains a WC, wash hand basin, wall heater and extractor fan
- Single steel personnel door with integrated lock
- Full heat, light and power facilities including ceiling mounted fuse board
- 5 year manufacturers warranty included with each unit

£6,450 +VAT