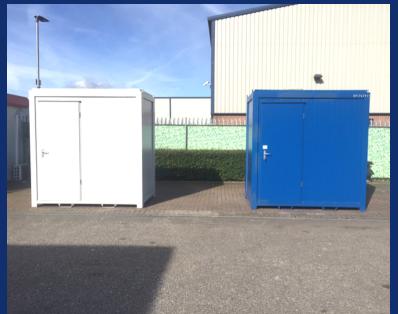

## Brand New - 8' x 4' Toilet & Shower Unit (Toilet Shower)

- Units are available in blue, green or grey
- 1 high level double glazed uPVC window
- Solid steel frame incorporating 60mm PU steel wall panels
- Steel lined internal walls and ceiling ensure easy cleaning and maintenance
- Steel joists, water resistant flooring, anti slip grey welded vinyl
- Contains a WC, wash hand basin, wall heater and extractor fan
- Single steel personnel door with integrated lock
- Full heat, light and power facilities including ceiling mounted fuse board
- 5 year manufacturers warranty included with each unit

£6,450 +VAT