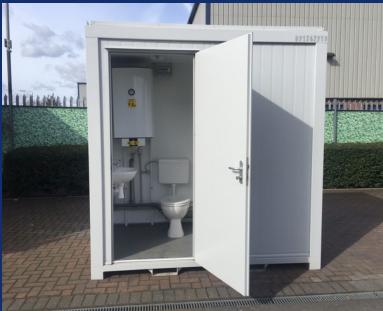

## Brand New - 8' x 4' Toilet & Shower Unit (Toilet Shower)

- Units are available in blue, green or grey
- 1 high level double glazed uPVC window
- Solid steel frame incorporating 60mm PU steel wall panels
- Steel lined internal walls and ceiling ensure easy cleaning and maintenance
- Steel joists, water resistant flooring, anti slip grey welded vinyl
- Contains a WC, wash hand basin, wall heater and extractor fan
- Single steel personnel door with integrated lock
- Full heat, light and power facilities including ceiling mounted fuse board
- 5 year manufacturers warranty included with each unit

£6,450 +VAT