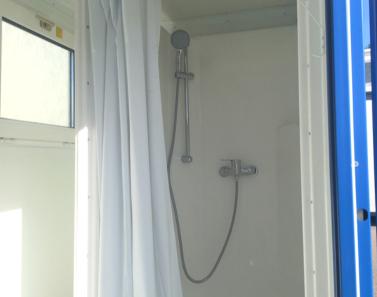

## Brand New - 8' x 4' Toilet & Shower Unit (Toilet Shower)

- Units are available in blue, green or grey
- 1 high level double glazed uPVC window
- Solid steel frame incorporating 60mm PU steel wall panels
- Steel lined internal walls and ceiling ensure easy cleaning and maintenance
- Steel joists, water resistant flooring, anti slip grey welded vinyl
- Contains a WC, wash hand basin, wall heater and extractor fan
- Single steel personnel door with integrated lock
- Full heat, light and power facilities including ceiling mounted fuse board
- 5 year manufacturers warranty included with each unit