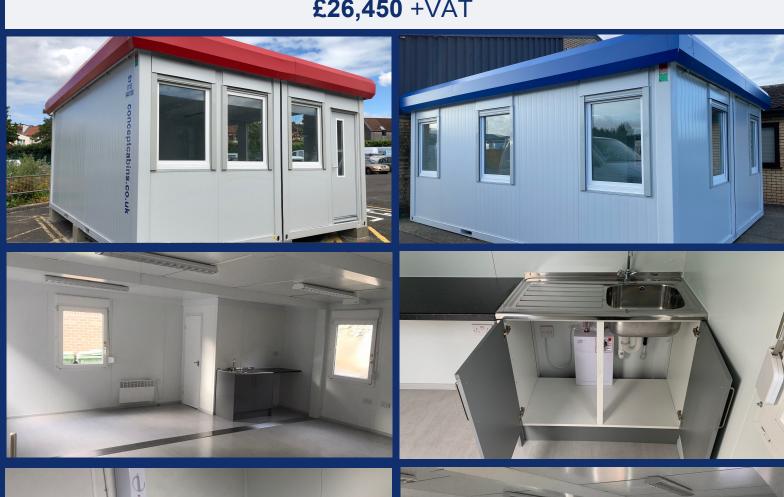

## New Executive (20' x 16' / 6m x 4.8m / 2 Bay) Modular Building with **Canteen & Toilet Facilities**

- 1 external composite steel door with integrated vision panel and 6 uPVC tilt & turn double glazed windows with integrated aluminum roller shutter system
- Solid steel frame with a composite steel PU interchangeable panel system
- · Steel joists, water resistant flooring, finished with grey welded vinyl
- Fitted with sink, base unit, water heater & full width work-surface
- WC fitted with toilet & hand-wash basin
- Full electric's including, twin sockets, CAT2 lighting, convector and water heaters
- Internal walls are finished in white smooth faced steel providing easy maintenance
- Floor is finished in grey hard wearing vinyl