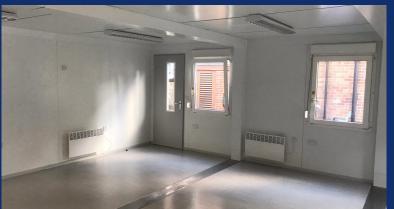

## New Executive (20' x 16' / 6m x 4.8m / 2 Bay) Modular Building with **Canteen & Toilet Facilities**

- 1 external composite steel door with integrated vision panel and 6 uPVC tilt & turn double glazed windows with integrated aluminum roller shutter system
- Solid steel frame with a composite steel PU interchangeable panel system
- · Steel joists, water resistant flooring, finished with grey welded vinyl
- Fitted with sink, base unit, water heater & full width work-surface
- WC fitted with toilet & hand-wash basin
- Full electric's including, twin sockets, CAT2 lighting, convector and water heaters
- Internal walls are finished in white smooth faced steel providing easy maintenance
- Floor is finished in grey hard wearing vinyl