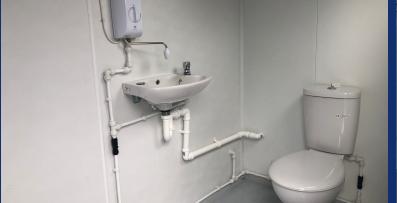

## New Executive (20' x 16' / 6m x 4.8m / 2 Bay) Modular Building with **Canteen & Toilet Facilities**

- 1 external composite steel door with integrated vision panel and 6 uPVC tilt & turn double glazed windows with integrated aluminum roller shutter system
- Solid steel frame with a composite steel PU interchangeable panel system
- · Steel joists, water resistant flooring, finished with grey welded vinyl
- Fitted with sink, base unit, water heater & full width work-surface
- WC fitted with toilet & hand-wash basin
- Full electric's including, twin sockets, CAT2 lighting, convector and water heaters
- Internal walls are finished in white smooth faced steel providing easy maintenance
- Floor is finished in grey hard wearing vinyl