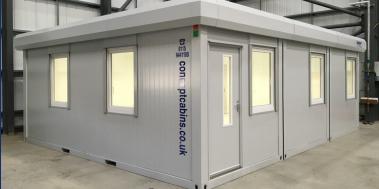

## New Executive (24' x 20' / 7.3m x 6m / 3 Bay) Modular Building with Canteen & Toilet Facilities

- 2 external composite steel doors with integrated vision panels and 7 uPVC tilt & turn double glazed windows with integrated aluminum roller shutter system
- Solid steel frame with a composite steel PU interchangeable panel system
- Steel joists, water resistant flooring, finished with grey welded vinyl
- Fitted with sink, base unit, water heater & full width work-surface
- WC fitted with toilet & hand-wash basin
- Full electric's including, twin sockets, CAT2 lighting, convector and water heaters
- Internal walls are finished in white smooth faced steel providing easy maintenance
- Floor is finished in grey hard wearing vinyl