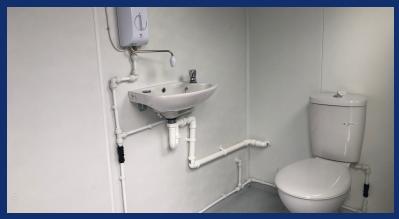

## New Executive (24' x 20' / 7.3m x 6m / 3 Bay) Modular Building with Canteen & Toilet Facilities

- 2 external composite steel doors with integrated vision panels and 7 uPVC tilt & turn double glazed windows with integrated aluminum roller shutter system
- Solid steel frame with a composite steel PU interchangeable panel system
- Steel joists, water resistant flooring, finished with grey welded vinyl
- Fitted with sink, base unit, water heater & full width work-surface
- WC fitted with toilet & hand-wash basin
- Full electric's including, twin sockets, CAT2 lighting, convector and water heaters
- Internal walls are finished in white smooth faced steel providing easy maintenance
- Floor is finished in grey hard wearing vinyl