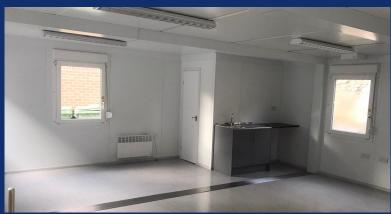

## New Executive (24' x 20' / 7.3m x 6m / 3 Bay) Modular Building with Canteen & Toilet Facilities

- 2 external composite steel doors with integrated vision panels and 7 uPVC tilt & turn double glazed windows with integrated aluminum roller shutter system
- Solid steel frame with a composite steel PU interchangeable panel system
- Steel joists, water resistant flooring, finished with grey welded vinyl
- Fitted with sink, base unit, water heater & full width work-surface
- WC fitted with toilet & hand-wash basin
- Full electric's including, twin sockets, CAT2 lighting, convector and water heaters
- Internal walls are finished in white smooth faced steel providing easy maintenance
- Floor is finished in grey hard wearing vinyl