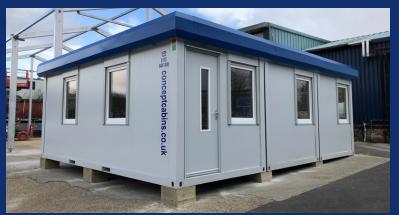

## New Executive (24' x 20' / 7.3m x 6m / 3 Bay) Modular Building with Canteen & Toilet Facilities

- 2 external composite steel doors with integrated vision panels and 7 uPVC tilt & turn double glazed windows with integrated aluminum roller shutter system
- Solid steel frame with a composite steel PU interchangeable panel system
- Steel joists, water resistant flooring, finished with grey welded vinyl
- Fitted with sink, base unit, water heater & full width work-surface
- WC fitted with toilet & hand-wash basin
- Full electric's including, twin sockets, CAT2 lighting, convector and water heaters
- Internal walls are finished in white smooth faced steel providing easy maintenance
- Floor is finished in grey hard wearing vinyl