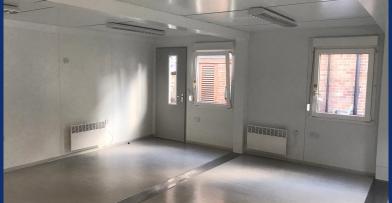

## New Executive (24' x 20' / 7.3m x 6m / 3 Bay) Modular Building with Canteen & Toilet Facilities

- 2 external composite steel doors with integrated vision panels and 7 uPVC tilt & turn double glazed windows with integrated aluminum roller shutter system
- Solid steel frame with a composite steel PU interchangeable panel system
- Steel joists, water resistant flooring, finished with grey welded vinyl
- Fitted with sink, base unit, water heater & full width work-surface
- WC fitted with toilet & hand-wash basin
- Full electric's including, twin sockets, CAT2 lighting, convector and water heaters
- Internal walls are finished in white smooth faced steel providing easy maintenance
- Floor is finished in grey hard wearing vinyl