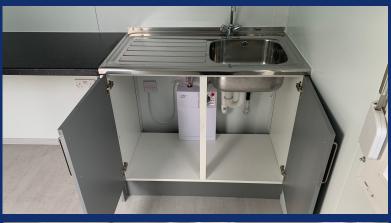

## New Executive (24' x 20' / 7.3m x 6m / 3 Bay) Modular Building with Canteen & Toilet Facilities

- 2 external composite steel doors with integrated vision panels and 7 uPVC tilt & turn double glazed windows with integrated aluminum roller shutter system
- Solid steel frame with a composite steel PU interchangeable panel system
- Steel joists, water resistant flooring, finished with grey welded vinyl
- Fitted with sink, base unit, water heater & full width work-surface
- WC fitted with toilet & hand-wash basin
- Full electric's including, twin sockets, CAT2 lighting, convector and water heaters
- Internal walls are finished in white smooth faced steel providing easy maintenance
- Floor is finished in grey hard wearing vinyl