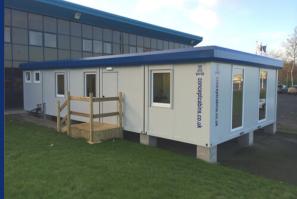

## New Executive (40' x 20' / 12m x 6m / 5 Bay) Modular Building Canteen

- Steel framed units with 60mm pu composite steel interchangeable panels
- 2 doors, up to 10 uPVC tilt & turn windows with built in roller shutters
- Doors and windows can be positioned to suit your
  requirements
- ECO heaters, twin sockets, cat 2 lighting, ceiling mounted fuse board
- Fitted with sink, base unit, water heater & full width work-top
- Steel joists, water resistant flooring, finished with grey welded vinyl
- External stock colours are blue (RAL5010) and grey (RAL7035)
- Perimeter fascia included, available in grey, red, blue or green

We can design a similar or bespoke building to suit your exact requirement with nationwide delivery & installation £55,950 +VAT