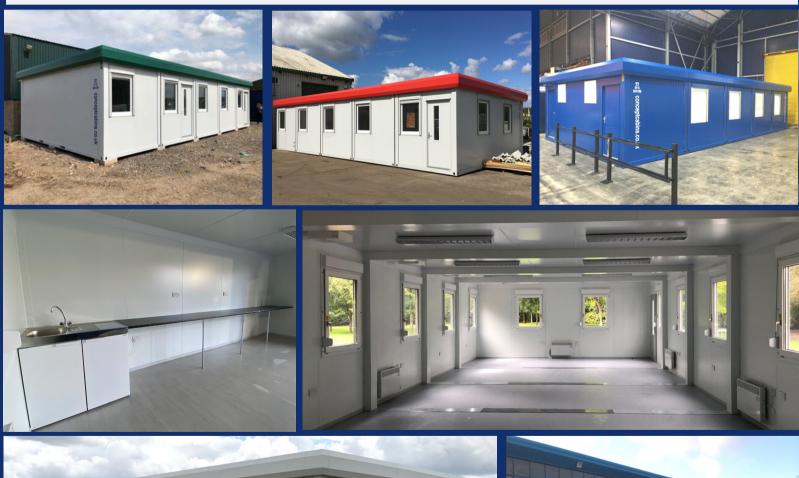

## New Executive (40' x 20' / 12m x 6m / 5 Bay) Modular Building Canteen

- Steel framed units with 60mm pu composite steel interchangeable panels
- 2 doors, up to 10 uPVC tilt & turn windows with built in roller shutters
- Doors and windows can be positioned to suit your
  requirements
- ECO heaters, twin sockets, cat 2 lighting, ceiling mounted fuse board
- Fitted with sink, base unit, water heater & full width work-top
- Steel joists, water resistant flooring, finished with grey welded vinyl
- External stock colours are blue (RAL5010) and grey (RAL7035)
- Perimeter fascia included, available in grey, red, blue or green

We can design a similar or bespoke building to suit your exact requirement with nationwide delivery & installation £55,950 +VAT