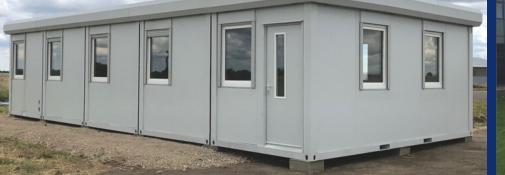

## New Executive (40' x 20' / 12m x 6m / 5 Bay) Modular Building Canteen

- Steel framed units with 60mm pu composite steel interchangeable panels
- 2 doors, up to 10 uPVC tilt & turn windows with built in roller shutters
- Doors and windows can be positioned to suit your
  requirements
- ECO heaters, twin sockets, cat 2 lighting, ceiling mounted fuse board
- Fitted with sink, base unit, water heater & full width work-top
- Steel joists, water resistant flooring, finished with grey welded vinyl
- External stock colours are blue (RAL5010) and grey (RAL7035)
- Perimeter fascia included, available in grey, red, blue or green

We can design a similar or bespoke building to suit your exact requirement with nationwide delivery & installation £55,950 +VAT