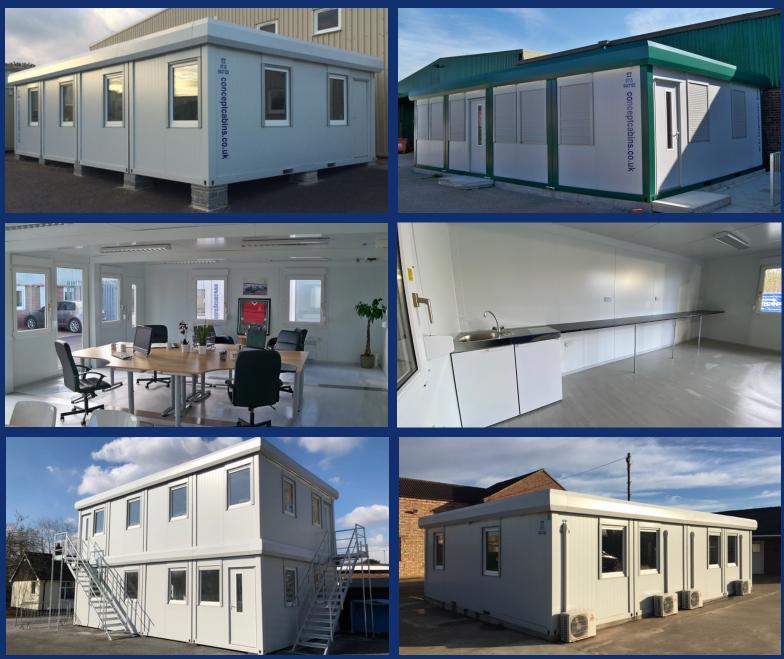

## New Executive (32' x 20' / 9.6m x 6m / 4 Bay) Modular Building Canteen

- 2 external composite steel doors with integrated vision panels and 8 uPVC tilt & turn double glazed windows with integrated aluminum roller shutter system
- Solid steel frame with a composite steel PU interchangeable panel system
- Steel joists, water resistant flooring, finished with grey welded vinyl
- Fitted with sink, base unit, water heater & full width work-top
- Full electric's including, twin sockets, CAT2 lighting, convector and water heaters
- Internal walls are finished in white smooth faced steel providing easy maintenance
  Floor is finished in grey hard wearing vinyl

## CAN BE CONFIGURED TO SUIT YOUR SPECIFIC DOOR AND WINDOW LAYOUT! £46,950 +VAT