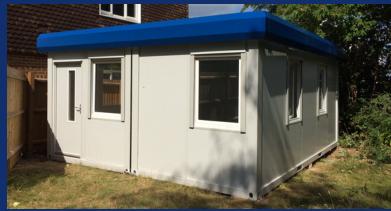

## New Executive (20' x 16' / 6m x 2.4m / 2 Bay) Modular Building Canteen

- 1 steel single personnel door & 6 uPVC tilt & turn double glazed windows with integrated aluminum roller shutter system
- Solid steel frame with a composite steel
  PU interchangeable panel system
- 100mm mineral wool insulation to the roof & 60mm to the floor