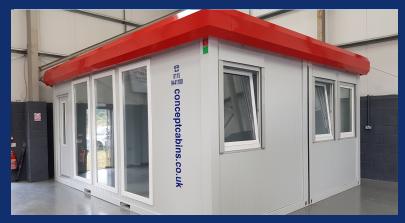

## New Executive (20' x 16' / 6m x 2.4m / 2 Bay) Modular Building Canteen

- 1 steel single personnel door & 6 uPVC tilt & turn double glazed windows with integrated aluminum roller shutter system
- Solid steel frame with a composite steel
  PU interchangeable panel system
- 100mm mineral wool insulation to the roof & 60mm to the floor

- Fitted with sink, base unit, water heater & full width work-surface
- 2 heaters, 6 twin sockets, cat 2 lighting, ceiling mounted fuse boards
- Internal walls are finished in white smooth faced steel providing easy maintenance
- Steel joists, water resistant flooring, finished with grey welded vinyl

CAN BE CONFIGURED TO SUIT YOUR SPECIFIC DOOR AND WINDOW LAYOUT! £24,950 +VAT