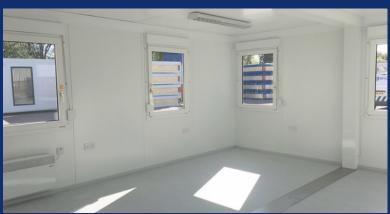

- Fitted with sink, base unit, water heater & full width work-surface
- 2 heaters, 6 twin sockets, cat 2 lighting, ceiling mounted fuse boards
- Internal walls are finished in white smooth faced steel providing easy maintenance
- Steel joists, water resistant flooring, finished with grey welded vinyl