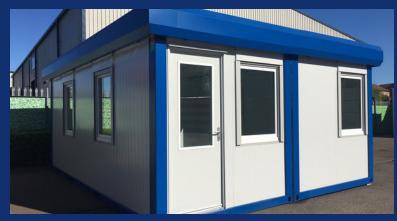

## New Executive (20' x 16' / 6m x 2.4m / 2 Bay) Modular Building Canteen

- 1 steel single personnel door & 6 uPVC tilt & turn double glazed windows with integrated aluminum roller shutter system
- Solid steel frame with a composite steel
  PU interchangeable panel system
- 100mm mineral wool insulation to the roof & 60mm to the floor