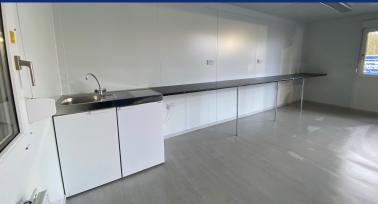

- Fitted with sink, base unit, water heater & full width work-surface
- 2 heaters, 6 twin sockets, cat 2 lighting, ceiling mounted fuse boards
- Internal walls are finished in white smooth faced steel providing easy maintenance
- Steel joists, water resistant flooring, finished with grey welded vinyl