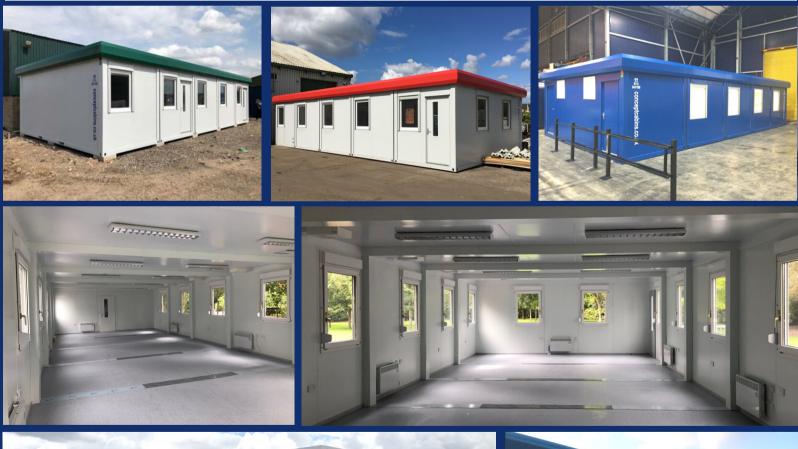

## New Executive 40' x 20' / 12m x 6m / 5 Bay Open Plan Modular Building

- Steel framed units with 60mm pu composite steel interchangeable panels
- 2 doors, up to 10 uPVC tilt & turn windows with built in roller shutters
- Doors and windows can be positioned to suit your requirements
- ECO heaters, twin sockets, cat 2 lighting, ceiling mounted fuse board
- Steel framed units with 60mm pu composite steel panel system
- Steel joists, water resistant flooring, finished with grey welded vinyl
- External stock colours are blue (RAL5010) and grey (RAL7035)
- Perimeter fascia included, available in grey, red, blue or green

We can design a similar or bespoke building to suit your exact requirement with nationwide delivery & installation £53,950 +VAT