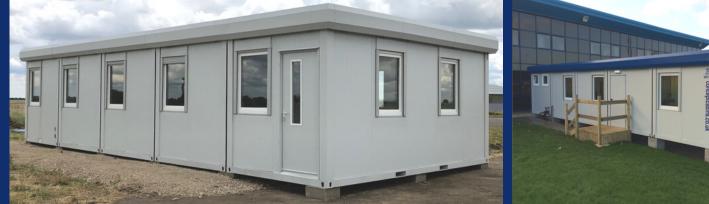

## New Executive 40' x 20' / 12m x 6m / 5 Bay Open Plan Modular Building

- Steel framed units with 60mm pu composite steel interchangeable panels
- 2 doors, up to 10 uPVC tilt & turn windows with built in roller shutters
- Doors and windows can be positioned to suit your requirements
- ECO heaters, twin sockets, cat 2 lighting, ceiling mounted fuse board
- Steel framed units with 60mm pu composite steel panel system
- Steel joists, water resistant flooring, finished with grey welded vinyl
- External stock colours are blue (RAL5010) and grey (RAL7035)
- Perimeter fascia included, available in grey, red, blue or green

We can design a similar or bespoke building to suit your exact requirement with nationwide delivery & installation £53,950 +VAT