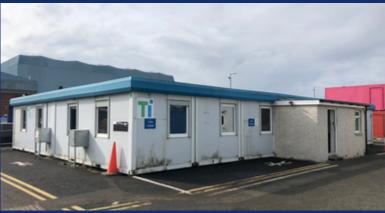

## Pre-owned Modular Building 16 Bay / 64' x 40' (2560ft2) Located in Rosyth, Fife

- Office Building supplied new in 2007 at a cost of over 150k
- Main office, meeting room, private office, toilets and kitchen / canteen
- Internal walls are ceiling are finished in washable composite steel panels
- uPVC tilt & turn windows, integrated roller shutters
- Steel joists, water resistant flooring, finished with grey welded vinyl
- 100mm mineral wool insulation to the roof & 60mm to the floor

## Building is located in Fife, Scotland, can be viewed by appointment $\pounds 60,000 + VAT$