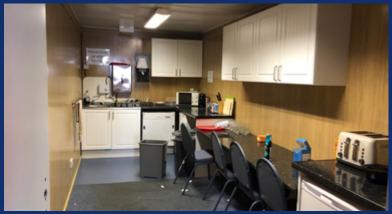

## Pre-owned Modular Building 16 Bay / 64' x 40' (2560ft2) Located in Rosyth, Fife

- Office Building supplied new in 2007 at a cost of over 150k
- Main office, meeting room, private office, toilets and kitchen / canteen
- Internal walls are ceiling are finished in washable composite steel panels
- uPVC tilt & turn windows, integrated roller shutters
- Steel joists, water resistant flooring, finished with grey welded vinyl
- 100mm mineral wool insulation to the roof & 60mm to the floor