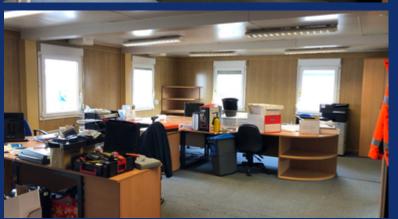

## Pre-owned Modular Building 16 Bay / 64' x 40' (2560ft2) Located in Rosyth, Fife

- Office Building supplied new in 2007 at a cost of over 150k
- Main office, meeting room, private office, toilets and kitchen / canteen
- Internal walls are ceiling are finished in washable composite steel panels
- uPVC tilt & turn windows, integrated roller shutters
- Steel joists, water resistant flooring, finished with grey welded vinyl
- 100mm mineral wool insulation to the roof & 60mm to the floor