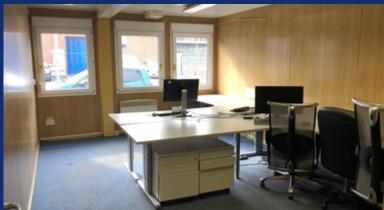

## Pre-owned Modular Building 16 Bay / 64' x 40' (2560ft2) Located in Rosyth, Fife

- Office Building supplied new in 2007 at a cost of over 150k
- Main office, meeting room, private office, toilets and kitchen / canteen
- Internal walls are ceiling are finished in washable composite steel panels
- uPVC tilt & turn windows, integrated roller shutters
- Steel joists, water resistant flooring, finished with grey welded vinyl
- 100mm mineral wool insulation to the roof & 60mm to the floor