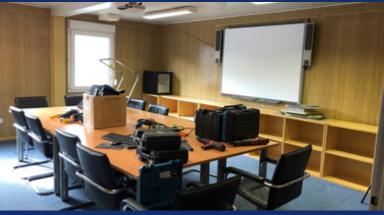

## Pre-owned Modular Building 16 Bay / 64' x 40' (2560ft2) Located in Rosyth, Fife

- Office Building supplied new in 2007 at a cost of over 150k
- Main office, meeting room, private office, toilets and kitchen / canteen
- Internal walls are ceiling are finished in washable composite steel panels
- uPVC tilt & turn windows, integrated roller shutters
- Steel joists, water resistant flooring, finished with grey welded vinyl
- 100mm mineral wool insulation to the roof & 60mm to the floor