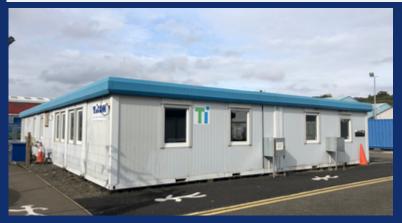

## Pre-owned Modular Building 16 Bay / 64' x 40' (2560ft2) Located in Rosyth, Fife

- Office Building supplied new in 2007 at a cost of over 150k
- Main office, meeting room, private office, toilets and kitchen / canteen
- Internal walls are ceiling are finished in washable composite steel panels
- uPVC tilt & turn windows, integrated roller shutters
- Steel joists, water resistant flooring, finished with grey welded vinyl
- 100mm mineral wool insulation to the roof & 60mm to the floor

## Building is located in Fife, Scotland, can be viewed by appointment $\pounds 60,000 + VAT$