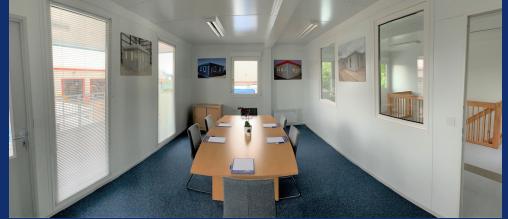

## New Modular Show Building 32' x 20' (9.6m x 6m) - 4 on 4 **Internal Staircase & Terrace!**

- This is our 2019 Show Building, erected at our site Steel framed units with 60mm pu composite & available to view
- Designed to include most features and options available within this range
- Ground Floor Lobby, office, store room, kitchen, toilets & shower room
- Upper Floor Office, meeting room with full height Heating, twin sockets, LED lighting, ceiling glazing & terrace area
- steel panel system
- Steel joists, water resistant flooring, finished with grey welded vinyl
- 100mm mineral wool insulation to the roof & 60mm to the floor
  - mounted fuse boards