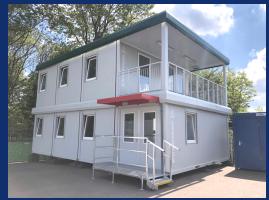

## New Modular Show Building 32' x 20' (9.6m x 6m) - 4 on 4 **Internal Staircase & Terrace!**

- This is our 2019 Show Building, erected at our site Steel framed units with 60mm pu composite & available to view
- Designed to include most features and options available within this range
- Ground Floor Lobby, office, store room, kitchen, toilets & shower room
- Upper Floor Office, meeting room with full height Heating, twin sockets, LED lighting, ceiling glazing & terrace area
- steel panel system
- Steel joists, water resistant flooring, finished with grey welded vinyl
- 100mm mineral wool insulation to the roof & 60mm to the floor
  - mounted fuse boards

We can design a similar or bespoke building to suit your exact requirement with nationwide delivery & installation

£130,000 +VAT