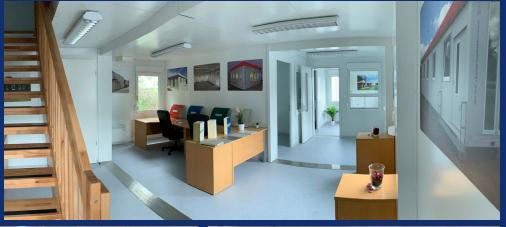

## New Modular Show Building 32' x 20' (9.6m x 6m) - 4 on 4 **Internal Staircase & Terrace!**

- This is our 2019 Show Building, erected at our site Steel framed units with 60mm pu composite & available to view
- Designed to include most features and options available within this range
- Ground Floor Lobby, office, store room, kitchen, toilets & shower room
- Upper Floor Office, meeting room with full height Heating, twin sockets, LED lighting, ceiling glazing & terrace area
- steel panel system
- Steel joists, water resistant flooring, finished with grey welded vinyl
- 100mm mineral wool insulation to the roof & 60mm to the floor
  - mounted fuse boards