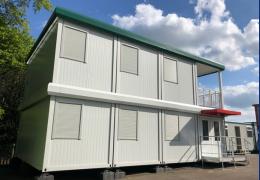

## New Modular Show Building 32' x 20' (9.6m x 6m) - 4 on 4 **Internal Staircase & Terrace!**

- This is our 2019 Show Building, erected at our site Steel framed units with 60mm pu composite & available to view
- Designed to include most features and options available within this range
- Ground Floor Lobby, office, store room, kitchen, toilets & shower room
- Upper Floor Office, meeting room with full height Heating, twin sockets, LED lighting, ceiling glazing & terrace area
- steel panel system
- Steel joists, water resistant flooring, finished with grey welded vinyl
- 100mm mineral wool insulation to the roof & 60mm to the floor
  - mounted fuse boards

We can design a similar or bespoke building to suit your exact requirement with nationwide delivery & installation

£130,000 +VAT