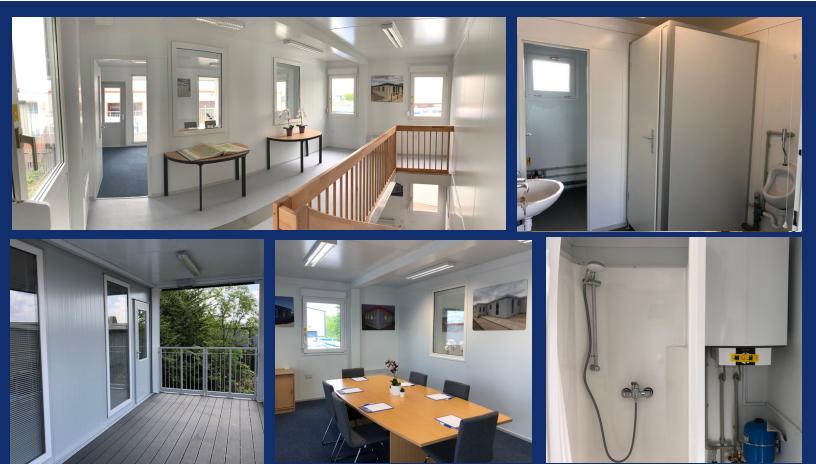

## New Modular Show Building 32' x 20' (9.6m x 6m) - 4 on 4 **Internal Staircase & Terrace!**

- This is our 2019 Show Building, erected at our site Steel framed units with 60mm pu composite & available to view
- Designed to include most features and options available within this range
- Ground Floor Lobby, office, store room, kitchen, toilets & shower room
- Upper Floor Office, meeting room with full height Heating, twin sockets, LED lighting, ceiling glazing & terrace area
- steel panel system
- Steel joists, water resistant flooring, finished with grey welded vinyl
- 100mm mineral wool insulation to the roof & 60mm to the floor
  - mounted fuse boards