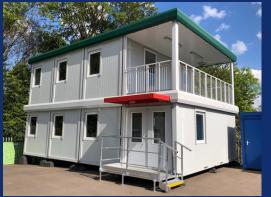

## New Modular Show Building 32' x 20' (9.6m x 6m) - 4 on 4 **Internal Staircase & Terrace!**

- This is our 2019 Show Building, erected at our site Steel framed units with 60mm pu composite & available to view
- Designed to include most features and options available within this range
- Ground Floor Lobby, office, store room, kitchen, toilets & shower room
- Upper Floor Office, meeting room with full height Heating, twin sockets, LED lighting, ceiling glazing & terrace area
- steel panel system
- Steel joists, water resistant flooring, finished with grey welded vinyl
- 100mm mineral wool insulation to the roof & 60mm to the floor
  - mounted fuse boards

We can design a similar or bespoke building to suit your exact requirement with nationwide delivery & installation

£130,000 +VAT