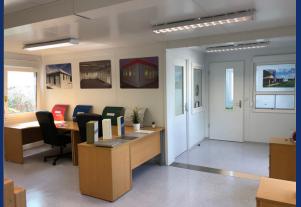

## New Modular Show Building 32' x 20' (9.6m x 6m) - 4 on 4 **Internal Staircase & Terrace!**

- This is our 2019 Show Building, erected at our site Steel framed units with 60mm pu composite & available to view
- Designed to include most features and options available within this range
- Ground Floor Lobby, office, store room, kitchen, toilets & shower room
- Upper Floor Office, meeting room with full height Heating, twin sockets, LED lighting, ceiling glazing & terrace area
- steel panel system
- Steel joists, water resistant flooring, finished with grey welded vinyl
- 100mm mineral wool insulation to the roof & 60mm to the floor
  - mounted fuse boards