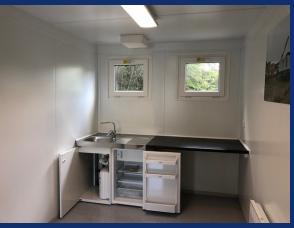

## New Modular Show Building 32' x 20' (9.6m x 6m) - 4 on 4 **Internal Staircase & Terrace!**

- This is our 2019 Show Building, erected at our site Steel framed units with 60mm pu composite & available to view
- Designed to include most features and options available within this range
- Ground Floor Lobby, office, store room, kitchen, toilets & shower room
- Upper Floor Office, meeting room with full height Heating, twin sockets, LED lighting, ceiling glazing & terrace area
- steel panel system
- Steel joists, water resistant flooring, finished with grey welded vinyl
- 100mm mineral wool insulation to the roof & 60mm to the floor
  - mounted fuse boards