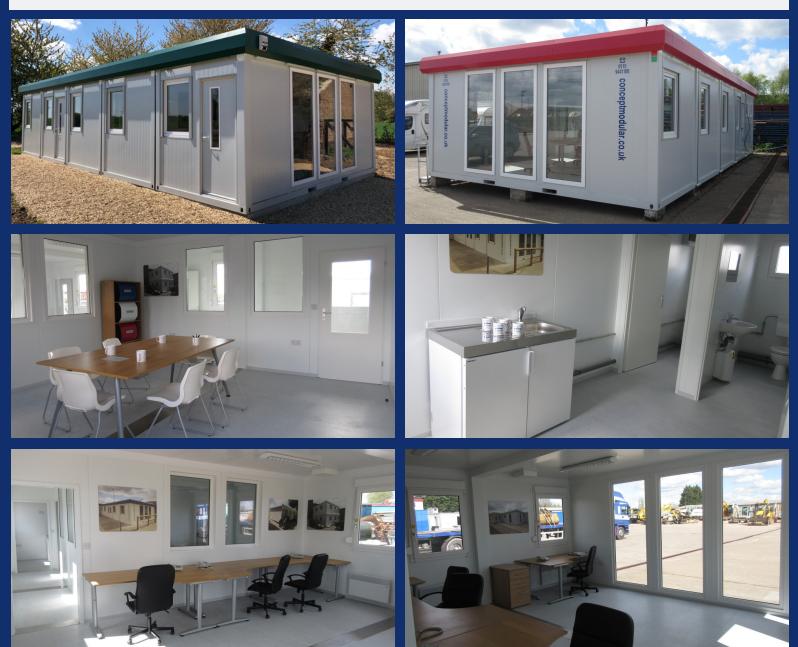

## New 5 Bay Executive Modular Building (40' x 20' / 12m x 6m) Office, Meeting Room & Welfare Facilities

- Main office, private office or meeting room, corridor, kitchen & toilets
- 2 external doors, 9 uPVC tilt & turn windows, integrated roller shutters
- 3 full height portrait external windows & half glazed internal partitions
- Full electrics: twin sockets, CAT2 lighting, convector and water heaters
- Steel framed units with 60mm pu composite steel interchangeable panels
- 100mm mineral wool insulation to the roof & 60mm to the floor
- Steel floor joists, water resistant flooring, finished with grey 2mm vinyl
- Finished externally in grey (RAL7035), choice of fascia colours available

## £64,950 +VAT