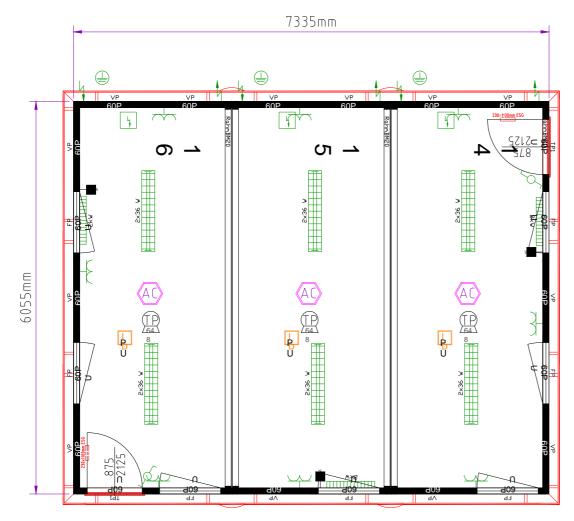

## 3 SECTION OPEN PLAN MODULAR BUILDING

7.3m x 6m (44m2) / 24' x 20' (480ft2)

This building consists of...

1 or 2 External Doors with glazed vision panel (875mm x 2000mm)

Up to 7No. UPVC Double Glazed Tilt & Turn Windows with integrated Aluminum Roller Shutters / Blinds

Twin Power Sockets throughout

2kW Eco Heaters with Integrated Timer

Cat2 Light Fittings

Grey Vinyl over 22mm High Density Cement Bound Flooring

Window & door layout can be configured to meet your requirements