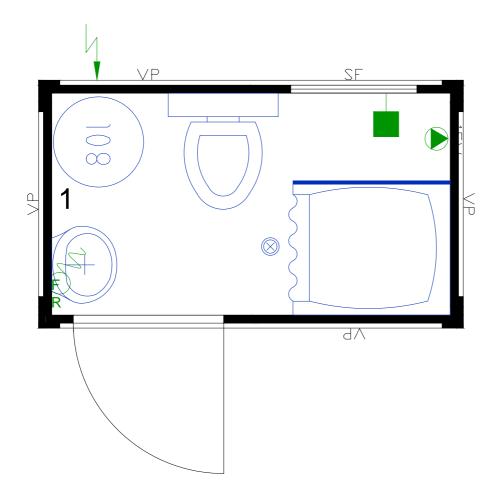

## 8' x 4' Anti-Vandal Toilet & Shower Unit

2.4m x 1.2m (3.4m2) / 8' x 4' (32ft2)

## This unit consists of...

Composite steel external door 875mm x 2000mm

60mm pu composite steel walls, finished in white RAL9010

Grey anti-slip vinyl flooring

Hand wash basins with mixer tap & 5 litre undersink water heaters

Convector heater

High level extractor fans

Bulkhead 25w internal light fittings & corded pull switches

WC pan with close coupled cisterns

Single shower pod

Waste & water connections on rear

info@conceptaccommodation.co.uk www.conceptcabins.co.uk