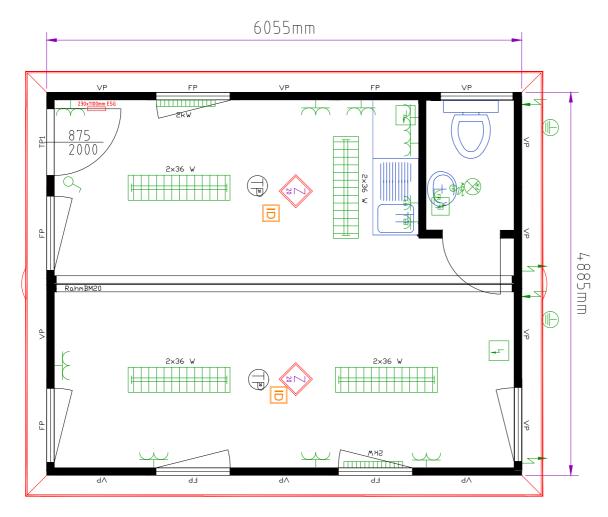

## **2 SECTION WELFARE MODULAR** BUILDING 6m x 4.8m (29m2) / 20' x 16' (320ft2) This building consists of... 1 External Doors with glazed vision panel (875mm x 2000mm) Up to 6No. UPVC Double Glazed Tilt & Turn Windows with integrated Aluminum Roller Shutters / Blinds Twin Power Sockets throughout 2kW Eco Heaters with **Integrated Timer** Cat2 Light Fittings Grey Vinyl over 22mm High Density **Cement Bound Flooring** Stainless-Steel Sink, Work-Surface, Water-Heater & Base Unit Full Toilet Suite Window & door layout can be configured to meet your requirements