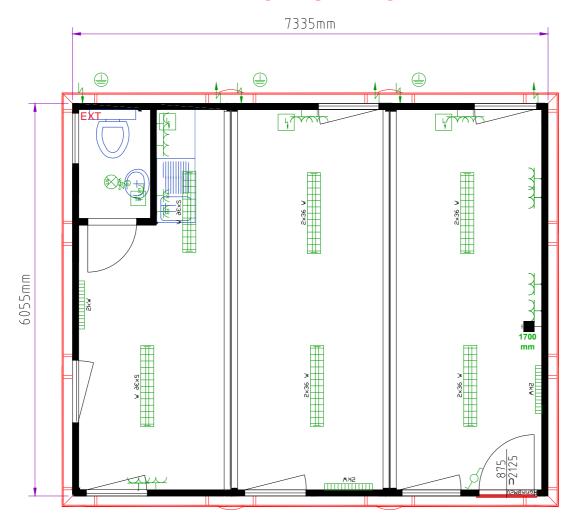

## **REAR OF BUILDING**

FRONT OF BUILDING

## 3 SECTION WELFARE MODULAR BUILDING

7.3m x 6m (44m2) / 24' x 20' (480ft2)

## This building consists of...

1 or 2 External Doors with glazed vision panel (875mm x 2000mm)

Up to 7No. UPVC Double Glazed Tilt & Turn Windows with integrated Aluminum Roller Shutters / Blinds

Twin Power Sockets throughout

2kW Eco Heaters with Integrated Timer

Cat2 Light Fittings

Grey Vinyl over 22mm High Density Cement Bound Flooring

Stainless-Steel Sink, Work-Surface, Water-Heater & Base Unit

**Full Toilet Suite** 

Window & door layout can be configured to meet your requirements