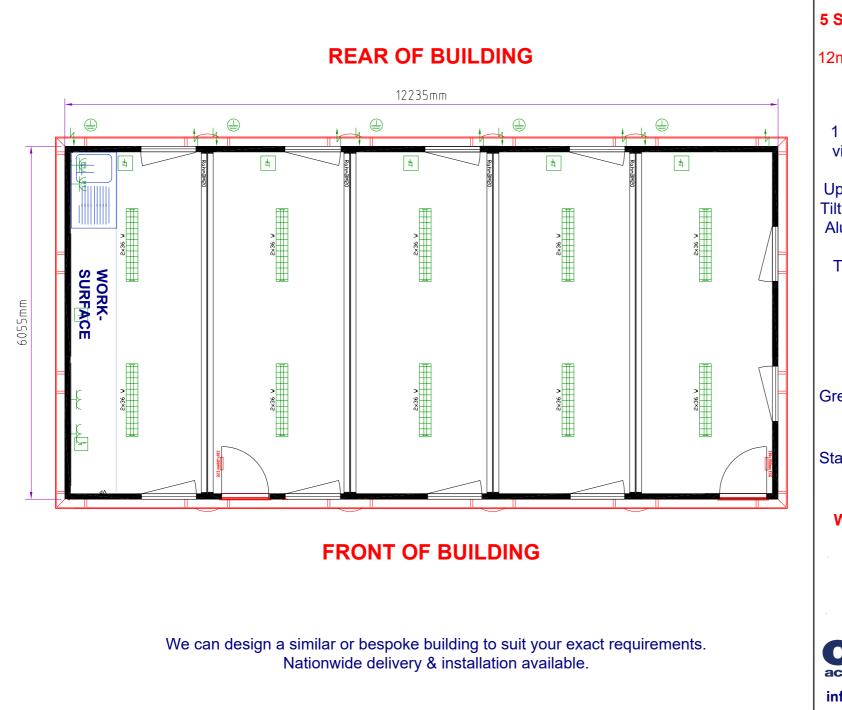

## 5 SECTION CANTEEN MODULAR BUILDING

12m x 6m (72m2) / 40' x 20' (800ft2)

This building consists of...

1 or 2 External Doors with glazed vision panel (875mm x 2000mm)

Up to 10No. UPVC Double Glazed Tilt & Turn Windows with integrated Aluminium Roller Shutters / Blinds

Twin Power Sockets throughout

2kW Eco Heaters with Intergrated Timer

Cat2 Light Fittings

Grey Vinyl over 22mm High Density Cement Bound Flooring

Stainless-Steel Sink, Work-Surface, Water-Heater & Base Unit

Window & door layout can be configured to meet your requirements

info@conceptaccommodation.co.uk www.conceptcabins.co.uk