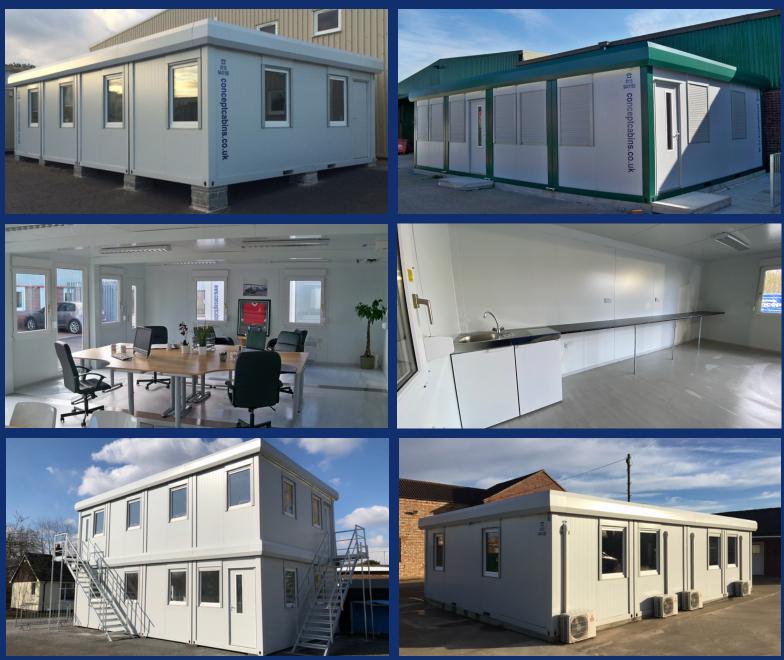

## New Executive (32' x 20' / 9.6m x 6m / 4 Bay) Modular Building Canteen

- 2 external composite steel doors with integrated vision panels and 8 uPVC tilt & turn double glazed windows with integrated aluminum roller shutter system
- Solid steel frame with a composite steel PU interchangeable panel system
- Steel joists, water resistant flooring, finished with grey welded vinyl
- Fitted with sink, base unit, water heater & full width work-top
- Full electric's including, twin sockets, CAT2 lighting, convector and water heaters
- Internal walls are finished in white smooth faced steel providing easy maintenance
  Floor is finished in grey hard wearing vinyl

## CAN BE CONFIGURED TO SUIT YOUR SPECIFIC DOOR AND WINDOW LAYOUT! £37,950 +VAT