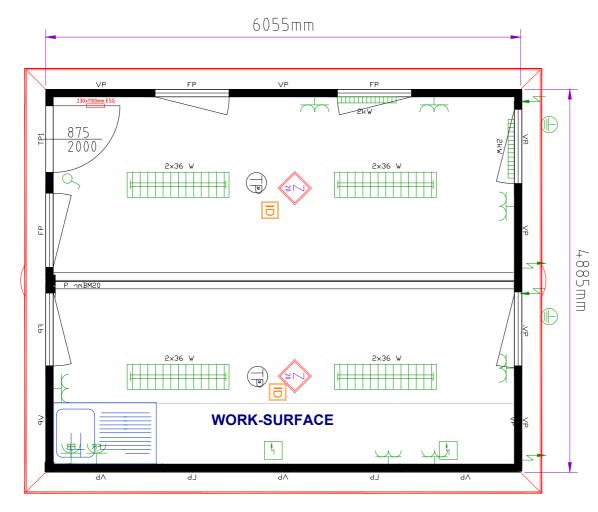

## **2 SECTION CANTEEN MODULAR** BUILDING 6m x 4.8m (29m2) / 20' x 16' (320ft2) This building consists of... 1 External Doors with glazed vision panel (875mm x 2000mm) Up to 6No. UPVC Double Glazed Tilt & Turn Windows with integrated Aluminum Roller Shutters / Blinds Twin Power Sockets throughout 2kW Eco Heaters with **Integrated Timer** Cat2 Light Fittings Grey Vinyl over 22mm High **Density Cement Bound Flooring** Stainless-Steel Sink, Work-Surface, Water-Heater & Base Unit Window & door layout can be configured to meet your requirements