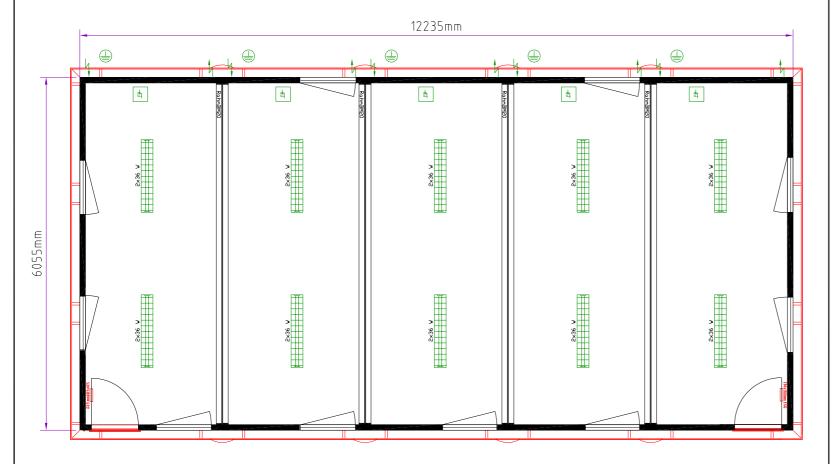

## 5 SECTION OPEN PLAN MODULAR BUILDING

12m x 6m (72m2) / 40' x 20' (800ft2)

This building consists of...

1 or 2 External Doors with glazed vision panel (875mm x 2000mm)

Up to 10No. UPVC Double
Glazed Tilt & Turn Windows with
integrated Aluminium Roller
Shutters / Blinds

Twin Power Sockets throughout

2kW Eco Heaters with Intergrated Timer

Cat2 Light Fittings

Grey Vinyl over 22mm High Density Cement Bound Flooring

Window & door layout can be configured to meet your requirements