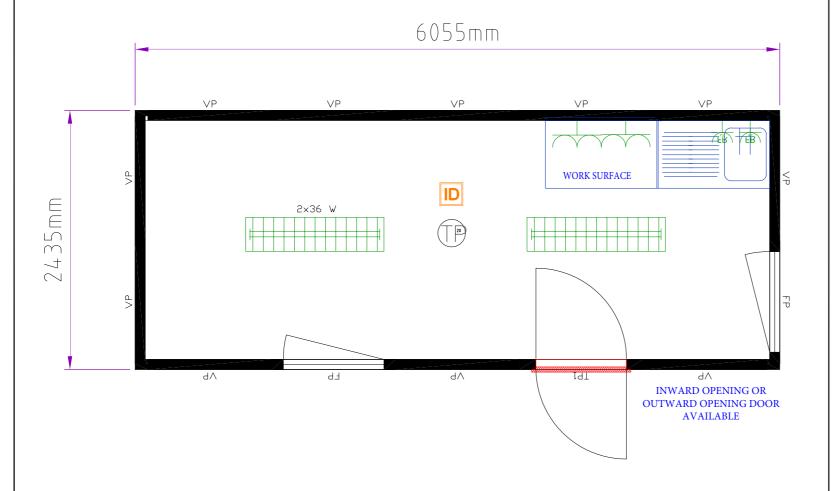

## FRONT OF BUILDING

We can design a similar or bespoke building to suit your exact requirements.

Nationwide delivery & installation available.

20' x 8' Executive Canteen Unit 6m x 2.4m (14.4m2) / 20' x 8' (160ft2)

## This building consists of...

1No. 875mm x 2000mm External Door with integrated lock

2No. UPVC Double Glazed Tilt & Turn Windows with integrated Aluminum Roller Shutters / Blinds

Twin Power Sockets throughout

2kW Eco Heaters with Integrated Timer

Cat2 Light Fittings

Grey Vinyl over 22mm High Density Cement Bound Flooring

Stainless-Steel Sink, Work-Surface, Water-Heater & Base Unit

Window & door layout can be configured to meet your requirements

Additional windows & doors can be added

info@conceptaccommodation.co.uk www.conceptcabins.co.uk