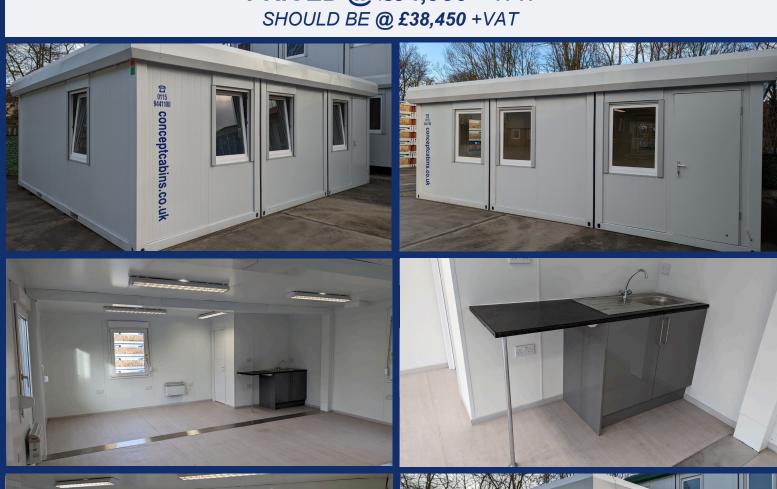

## New Executive (24' x 20' / 7.3m x 6m / 3 Bay) Modular Building with Canteen & Toilet Facilities

- 1 external composite steel door and 8 uPVC tilt & turn double glazed windows with integrated aluminum roller shutter system
- Solid steel frame with a composite steel PU interchangeable panel system & external perimeter fascia finished in grey RAL7035
- Steel joists, water resistant flooring, finished with grey welded vinyl

- Fitted with sink, base unit, water heater & worksurface
- WC fitted with toilet, hand-wash basin & convector heater
- Full electric's including, twin sockets, CAT2 lighting, convector and water heaters
- Internal walls are finished in white smooth faced steel providing easy maintenance