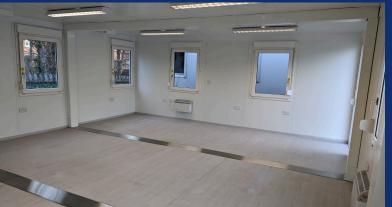

## New Executive (24' x 20' / 7.3m x 6m / 3 Bay) Modular Building with Canteen & Toilet Facilities

- 1 external composite steel door and 8 uPVC tilt & turn double glazed windows with integrated aluminum roller shutter system
- Solid steel frame with a composite steel PU interchangeable panel system & external perimeter fascia finished in grey RAL7035
- Steel joists, water resistant flooring, finished with grey welded vinyl

- Fitted with sink, base unit, water heater & worksurface
- WC fitted with toilet, hand-wash basin & convector heater
- Full electric's including, twin sockets, CAT2 lighting, convector and water heaters
- Internal walls are finished in white smooth faced steel providing easy maintenance