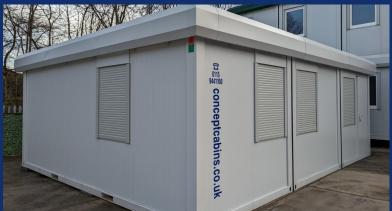

## New Executive (24' x 20' / 7.3m x 6m / 3 Bay) Modular Building with Canteen & Toilet Facilities

- 1 external composite steel door and 8 uPVC tilt & turn double glazed windows with integrated aluminum roller shutter system
- Solid steel frame with a composite steel PU interchangeable panel system & external perimeter fascia finished in grey RAL7035
- Steel joists, water resistant flooring, finished with grey welded vinyl