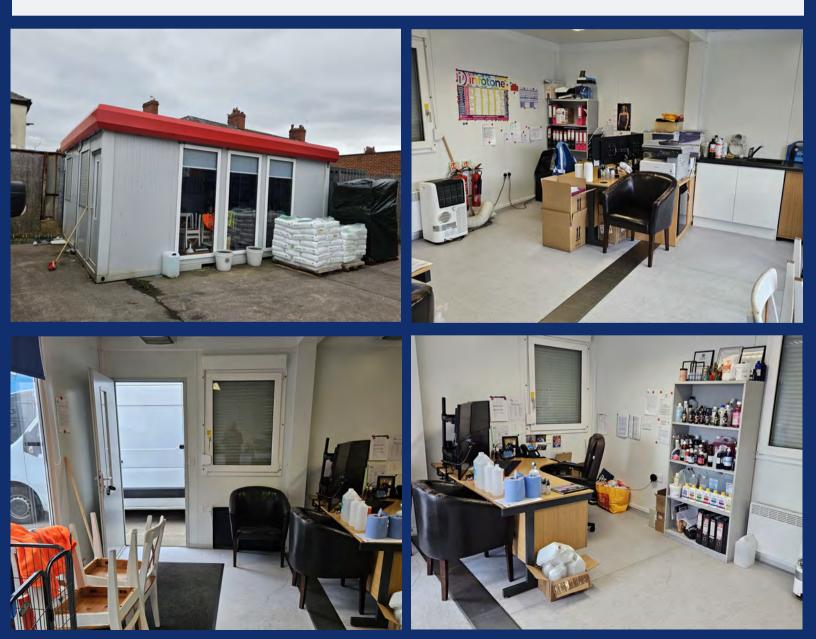

## conceptcabins.co.uk Pre-Owned - Executive 20' x 16' / 6m x 4.8m / 2 Bay Open Plan Modular Sales Office

- 1 external composite steel door with integrated vision panel
- 3 uPVC tilt & turn double glazed windows with integrated aluminium roller shutter system
- 3 full height uPVC double glazed windows
- Solid steel frame with a composite steel PU panel system
- Finished externally in grey RAL7035 with red RAL3000 fascia
- Full electric's including, twin sockets, CAT2 lighting, convector and water heaters
- Internal walls are finished in white smooth faced steel providing easy maintenance
- Floor is finished in grey hard wearing vinyl

## Great condition, call now for a quotation with nationwide delivery & installation!