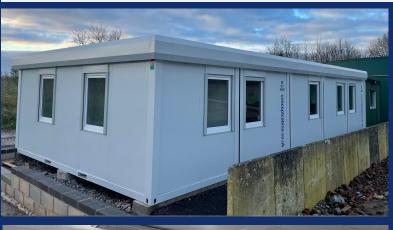

## New Executive (40' x 20' / 12m x 6m / 5 Bay) Modular Building with Canteen & Toilet Facilities

- 2 external composite steel doors with integrated vision panels and 10 uPVC tilt & turn double glazed windows with integrated aluminum roller shutter system
- Solid steel frame with a composite steel PU interchangeable panel system
- Steel joists, water resistant flooring, finished with grey welded vinyl
- Fitted with sink, base unit, water heater & full width work-surface
- WC fitted with toilet & hand-wash basin
- Full electric's including, twin sockets, CAT2 lighting, convector and water heaters
- Internal walls are finished in white smooth faced steel providing easy maintenance
- Floor is finished in grey hard wearing vinyl