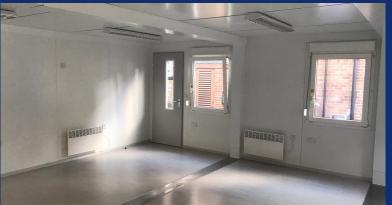

## New Executive (40' x 20' / 12m x 6m / 5 Bay) Modular Building with Canteen & Toilet Facilities

- 2 external composite steel doors with integrated vision panels and 10 uPVC tilt & turn double glazed windows with integrated aluminum roller shutter system
- Solid steel frame with a composite steel PU interchangeable panel system
- Steel joists, water resistant flooring, finished with grey welded vinyl
- Fitted with sink, base unit, water heater & full width work-surface
- WC fitted with toilet & hand-wash basin
- Full electric's including, twin sockets, CAT2 lighting, convector and water heaters
- Internal walls are finished in white smooth faced steel providing easy maintenance
- Floor is finished in grey hard wearing vinyl