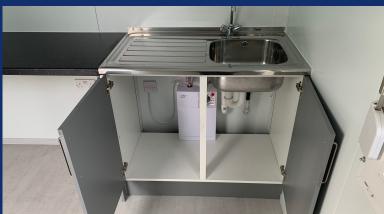

## New Executive (40' x 20' / 12m x 6m / 5 Bay) Modular Building with Canteen & Toilet Facilities

- 2 external composite steel doors with integrated vision panels and 10 uPVC tilt & turn double glazed windows with integrated aluminum roller shutter system
- Solid steel frame with a composite steel PU interchangeable panel system
- Steel joists, water resistant flooring, finished with grey welded vinyl
- Fitted with sink, base unit, water heater & full width work-surface
- WC fitted with toilet & hand-wash basin
- Full electric's including, twin sockets, CAT2 lighting, convector and water heaters
- Internal walls are finished in white smooth faced steel providing easy maintenance
- Floor is finished in grey hard wearing vinyl