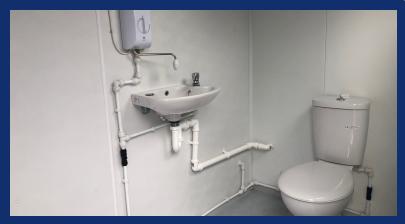

## New Executive (40' x 20' / 12m x 6m / 5 Bay) Modular Building with Canteen & Toilet Facilities

- 2 external composite steel doors with integrated vision panels and 10 uPVC tilt & turn double glazed windows with integrated aluminum roller shutter system
- Solid steel frame with a composite steel PU interchangeable panel system
- Steel joists, water resistant flooring, finished with grey welded vinyl
- Fitted with sink, base unit, water heater & full width work-surface
- WC fitted with toilet & hand-wash basin
- Full electric's including, twin sockets, CAT2 lighting, convector and water heaters
- Internal walls are finished in white smooth faced steel providing easy maintenance
- Floor is finished in grey hard wearing vinyl