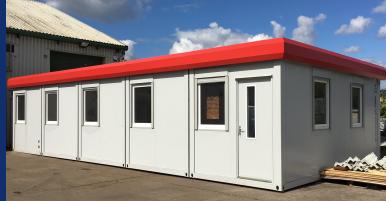

## New Executive (40' x 20' / 12m x 6m / 5 Bay) Modular Building with Canteen & Toilet Facilities

- 2 external composite steel doors with integrated vision panels and 10 uPVC tilt & turn double glazed windows with integrated aluminum roller shutter system
- Solid steel frame with a composite steel PU interchangeable panel system
- Steel joists, water resistant flooring, finished with grey welded vinyl
- Fitted with sink, base unit, water heater & full width work-surface
- WC fitted with toilet & hand-wash basin
- Full electric's including, twin sockets, CAT2 lighting, convector and water heaters
- Internal walls are finished in white smooth faced steel providing easy maintenance
- Floor is finished in grey hard wearing vinyl