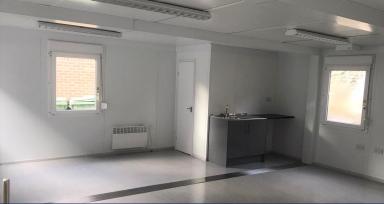

## New Executive (40' x 20' / 12m x 6m / 5 Bay) Modular Building with Canteen & Toilet Facilities

- 2 external composite steel doors with integrated vision panels and 10 uPVC tilt & turn double glazed windows with integrated aluminum roller shutter system
- Solid steel frame with a composite steel PU interchangeable panel system
- Steel joists, water resistant flooring, finished with grey welded vinyl
- Fitted with sink, base unit, water heater & full width work-surface
- WC fitted with toilet & hand-wash basin
- Full electric's including, twin sockets, CAT2 lighting, convector and water heaters
- Internal walls are finished in white smooth faced steel providing easy maintenance
- Floor is finished in grey hard wearing vinyl