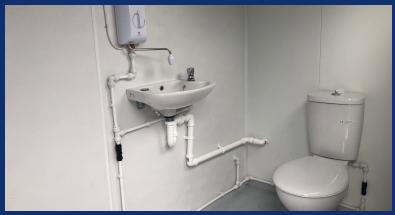

## New Executive (32' x 20' / 9.6m x 6m / 4 Bay) Modular Building with Canteen & Toilet Facilities

- 2 external composite steel doors with integrated vision panels and 8 uPVC tilt & turn double glazed windows with integrated aluminum roller shutter system
- Solid steel frame with a composite steel PU interchangeable panel system
- Steel joists, water resistant flooring, finished with grey welded vinyl
- Fitted with sink, base unit, water heater & full width work-surface
- WC fitted with toilet & hand-wash basin
- Full electric's including, twin sockets, CAT2 lighting, convector and water heaters
- Internal walls are finished in white smooth faced steel providing easy maintenance
- Floor is finished in grey hard wearing vinyl