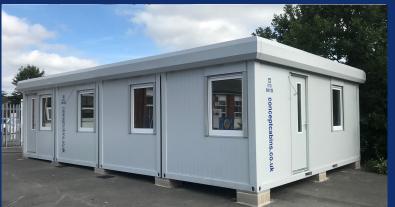

## New Executive (32' x 20' / 9.6m x 6m / 4 Bay) Modular Building with Canteen & Toilet Facilities

- 2 external composite steel doors with integrated vision panels and 8 uPVC tilt & turn double glazed windows with integrated aluminum roller shutter system
- Solid steel frame with a composite steel PU interchangeable panel system
- Steel joists, water resistant flooring, finished with grey welded vinyl
- Fitted with sink, base unit, water heater & full width work-surface
- WC fitted with toilet & hand-wash basin
- Full electric's including, twin sockets, CAT2 lighting, convector and water heaters
- Internal walls are finished in white smooth faced steel providing easy maintenance
- Floor is finished in grey hard wearing vinyl

CAN BE CONFIGURED TO SUIT YOUR SPECIFIC DOOR AND WINDOW LAYOUT!

£48,450 +VAT