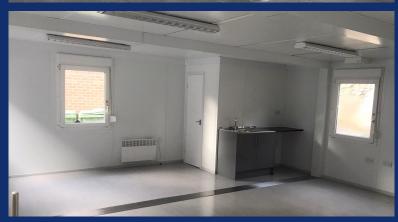

## New Executive (32' x 20' / 9.6m x 6m / 4 Bay) Modular Building with Canteen & Toilet Facilities

- 2 external composite steel doors with integrated vision panels and 8 uPVC tilt & turn double glazed windows with integrated aluminum roller shutter system
- Solid steel frame with a composite steel PU interchangeable panel system
- Steel joists, water resistant flooring, finished with grey welded vinyl
- Fitted with sink, base unit, water heater & full width work-surface
- WC fitted with toilet & hand-wash basin
- Full electric's including, twin sockets, CAT2 lighting, convector and water heaters
- Internal walls are finished in white smooth faced steel providing easy maintenance
- Floor is finished in grey hard wearing vinyl