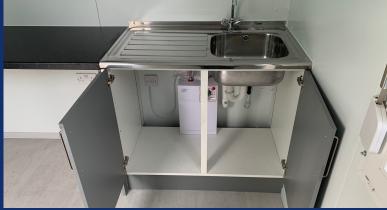

## New Executive (32' x 20' / 9.6m x 6m / 4 Bay) Modular Building with Canteen & Toilet Facilities

- 2 external composite steel doors with integrated vision panels and 8 uPVC tilt & turn double glazed windows with integrated aluminum roller shutter system
- Solid steel frame with a composite steel PU interchangeable panel system
- Steel joists, water resistant flooring, finished with grey welded vinyl
- Fitted with sink, base unit, water heater & full width work-surface
- WC fitted with toilet & hand-wash basin
- Full electric's including, twin sockets, CAT2 lighting, convector and water heaters
- Internal walls are finished in white smooth faced steel providing easy maintenance
- Floor is finished in grey hard wearing vinyl