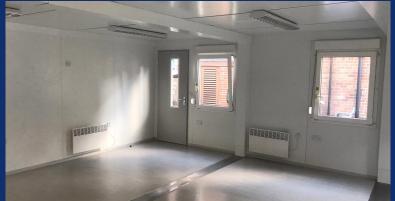

## New Executive (32' x 20' / 9.6m x 6m / 4 Bay) Modular Building with Canteen & Toilet Facilities

- 2 external composite steel doors with integrated vision panels and 8 uPVC tilt & turn double glazed windows with integrated aluminum roller shutter system
- Solid steel frame with a composite steel PU interchangeable panel system
- Steel joists, water resistant flooring, finished with grey welded vinyl
- Fitted with sink, base unit, water heater & full width work-surface
- WC fitted with toilet & hand-wash basin
- Full electric's including, twin sockets, CAT2 lighting, convector and water heaters
- Internal walls are finished in white smooth faced steel providing easy maintenance
- Floor is finished in grey hard wearing vinyl