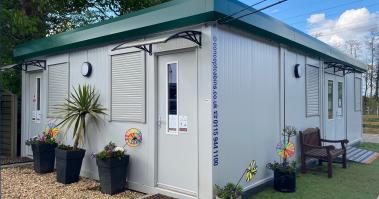

## New Executive (32' x 20' / 9.6m x 6m / 4 Bay) Modular Building with Canteen & Toilet Facilities

- 2 external composite steel doors with integrated vision panels and 8 uPVC tilt & turn double glazed windows with integrated aluminum roller shutter system
- Solid steel frame with a composite steel PU interchangeable panel system
- Steel joists, water resistant flooring, finished with grey welded vinyl
- Fitted with sink, base unit, water heater & full width work-surface
- WC fitted with toilet & hand-wash basin
- Full electric's including, twin sockets, CAT2 lighting, convector and water heaters
- Internal walls are finished in white smooth faced steel providing easy maintenance
- Floor is finished in grey hard wearing vinyl