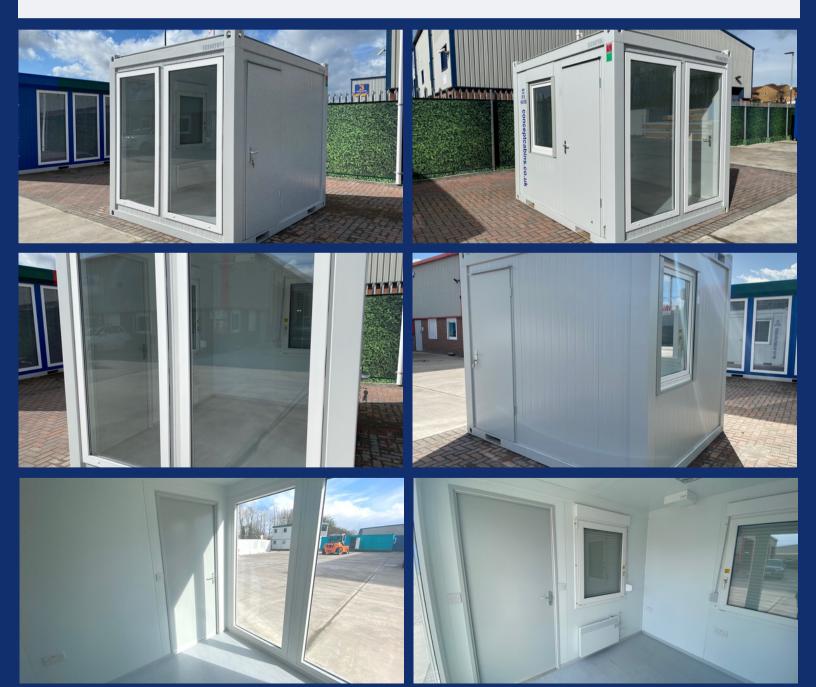

## New 10' x 8' / 3m x 2.4m Executive Security/Gatehouse Unit

- Steel framed units with 60mm pu composite steel interchangeable panels
- 1 external door, 2 uPVC tilt & turn windows with integrated roller shutters & 2 full height double glazed windows
- Doors and windows can be positioned exactly where you want them

- 1 heater, 3 twin sockets, cat 2 lighting
- 3 pin external mains connection socket, located on steel frame
- 100mm mineral wool insulation to the roof & 60mm to the floor
- Steel joists, water resistant flooring, finished with grey welded vinyl

## £9,450 +VAT