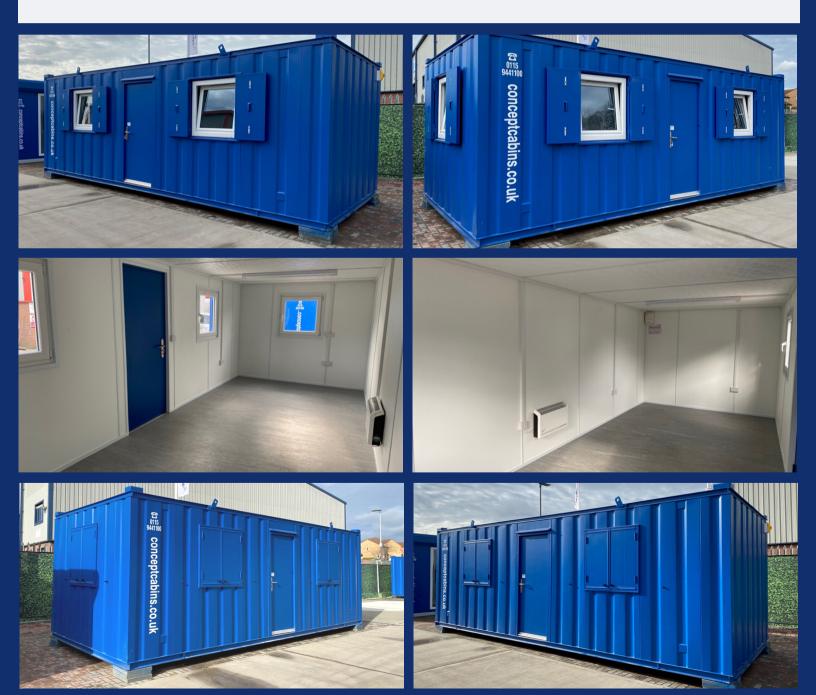

## 24' x 10' Open Plan Anti-Vandal Unit

- 1.6mm profiled steel external construction, available in a choice of colours
- 1 inward opening external steel door with 5 lever lock and keys
- 3No. double glazed uPVC windows with double leaf shutters
- Walls insulated with 50mm Mineral Wool

- Unit has spray insulation foam to the ceiling
- Walls & ceiling lined with washable vinyl faced plasterboard
- Steel floor joists, 18mm plywood flooring, finished with grey welded vinyl
- Full electrics including twin sockets, 2kw heaters and mains consumer unit

## £15,950 +VAT