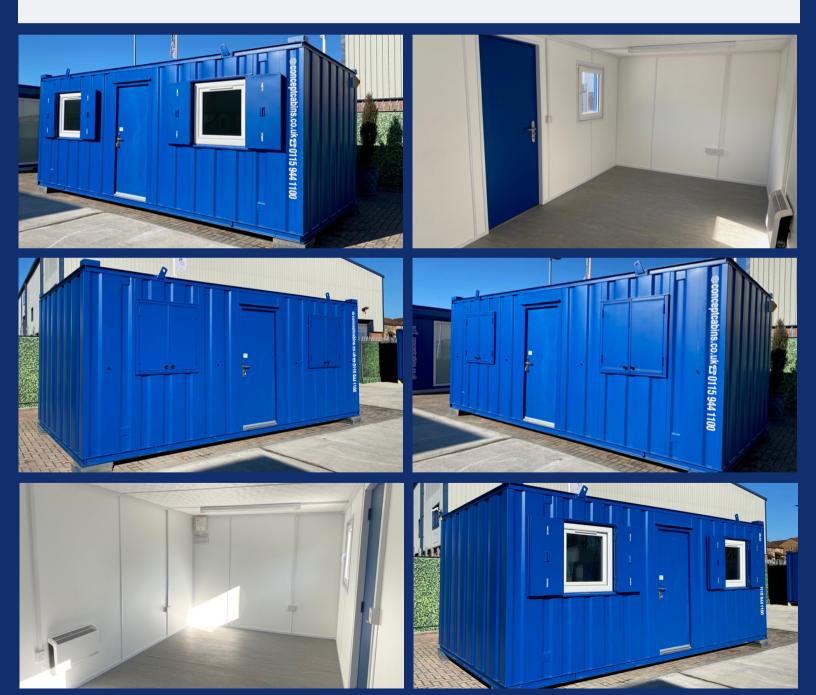

## 20' x 10' Open Plan Anti-Vandal Unit

- 1.6mm profiled steel external construction, available in a choice of colours
- 1 inward opening external steel door with 5 lever lock and keys
- 2No. double glazed uPVC windows with double leaf shutters
- Walls insulated with 50mm Mineral Wool

- Unit has spray insulation foam to the ceiling
- Walls & ceiling lined with washable vinyl faced plasterboard
- Steel floor joists, 18mm plywood flooring, finished with grey welded vinyl
- Full electrics including twin sockets, 2kw heaters and mains consumer unit

## £14,450 +VAT