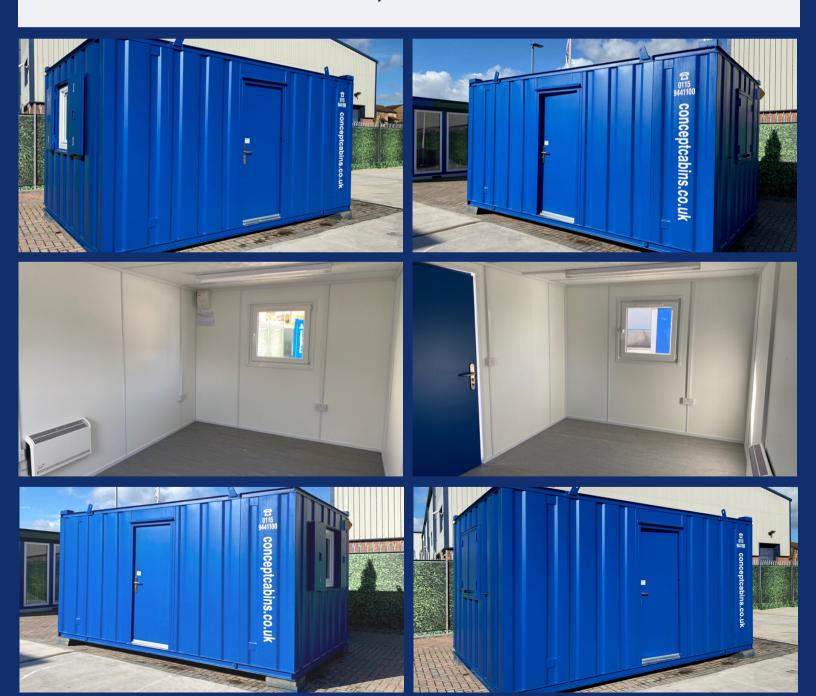

## 16' x 10' Open Plan Anti-Vandal Unit

- 1.6mm profiled steel external construction, available in a choice of colours
- 1 inward opening external steel door with 5 lever lock and keys
- 2No. double glazed uPVC windows with double leaf shutters
- Walls insulated with 50mm Mineral Wool

- Unit has spray insulation foam to the ceiling
- Walls & ceiling lined with washable vinyl faced plasterboard
- Steel floor joists, 18mm plywood flooring, finished with grey welded vinyl
- Full electrics including twin sockets, 2kw heaters and mains consumer unit

£12,450 +VAT