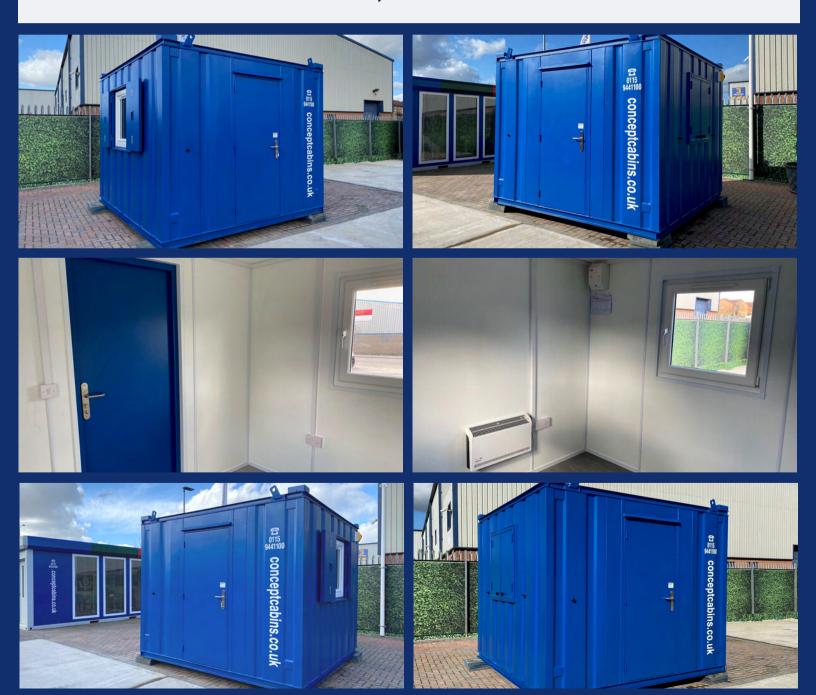

## 10' x 10' Open Plan Anti-Vandal Unit

- 1.6mm profiled steel external construction, available in a choice of colours
- 1 outward opening external steel door with 5 lever lock and keys
- 2No. double glazed uPVC windows with double leaf shutters
- Walls insulated with 50mm Mineral Wool

- Unit has spray insulation foam to the ceiling
- Walls & ceiling lined with washable vinyl faced plasterboard
- Steel floor joists, 18mm plywood flooring, finished with grey welded vinyl
- Full electrics including twin sockets, 2kw heaters and mains consumer unit

£10,950 +VAT