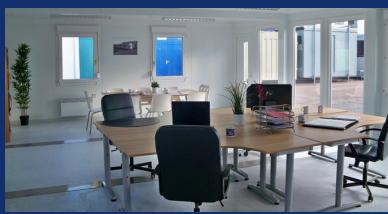

## New Executive (24' x 20' / 7.3m x 6m / 3 Bay) Modular Building Canteen

- 2 external composite steel doors with integrated vision panels and 7 uPVC tilt & turn double glazed windows with integrated aluminum roller shutter system
- Solid steel frame with a composite steel PU interchangeable panel system
- Steel joists, water resistant flooring, finished with grey welded vinyl
- Fitted with sink, base unit, water heater & full width work-surface
- Full electric's including, twin sockets, CAT2 lighting, convector and water heaters
- Internal walls are finished in white smooth faced steel providing easy maintenance
- Floor is finished in grey hard wearing vinyl