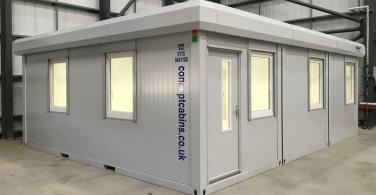

## New Executive (24' x 20' / 7.3m x 6m / 3 Bay) Modular Building Canteen

- 2 external composite steel doors with integrated vision panels and 7 uPVC tilt & turn double glazed windows with integrated aluminum roller shutter system
- Solid steel frame with a composite steel PU interchangeable panel system
- Steel joists, water resistant flooring, finished with grey welded vinyl
- Fitted with sink, base unit, water heater & full width work-surface
- Full electric's including, twin sockets, CAT2 lighting, convector and water heaters
- Internal walls are finished in white smooth faced steel providing easy maintenance
- Floor is finished in grey hard wearing vinyl