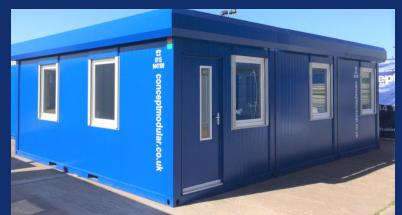

## New Executive (24' x 20' / 7.3m x 6m / 3 Bay) Modular Building Canteen

- 2 external composite steel doors with integrated vision panels and 7 uPVC tilt & turn double glazed windows with integrated aluminum roller shutter system
- Solid steel frame with a composite steel PU interchangeable panel system
- Steel joists, water resistant flooring, finished with grey welded vinyl
- Fitted with sink, base unit, water heater & full width work-surface
- Full electric's including, twin sockets, CAT2 lighting, convector and water heaters
- Internal walls are finished in white smooth faced steel providing easy maintenance
- Floor is finished in grey hard wearing vinyl

CAN BE CONFIGURED TO SUIT YOUR SPECIFIC DOOR AND WINDOW LAYOUT!

£36,950 +VAT