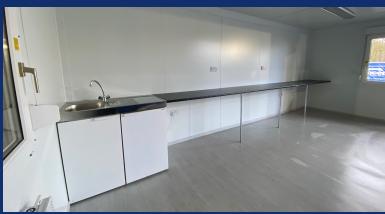

## New Executive (24' x 20' / 7.3m x 6m / 3 Bay) Modular Building Canteen

- 2 external composite steel doors with integrated vision panels and 7 uPVC tilt & turn double glazed windows with integrated aluminum roller shutter system
- Solid steel frame with a composite steel PU interchangeable panel system
- Steel joists, water resistant flooring, finished with grey welded vinyl
- Fitted with sink, base unit, water heater & full width work-surface
- Full electric's including, twin sockets, CAT2 lighting, convector and water heaters
- Internal walls are finished in white smooth faced steel providing easy maintenance
- Floor is finished in grey hard wearing vinyl