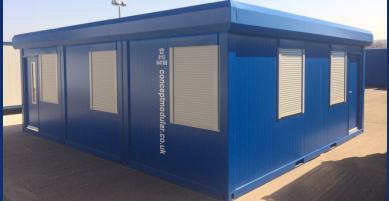

## New Executive (24' x 20' / 7.3m x 6m / 3 Bay) Modular Building Canteen

- 2 external composite steel doors with integrated vision panels and 7 uPVC tilt & turn double glazed windows with integrated aluminum roller shutter system
- Solid steel frame with a composite steel PU interchangeable panel system
- Steel joists, water resistant flooring, finished with grey welded vinyl
- Fitted with sink, base unit, water heater & full width work-surface
- Full electric's including, twin sockets, CAT2 lighting, convector and water heaters
- Internal walls are finished in white smooth faced steel providing easy maintenance
- Floor is finished in grey hard wearing vinyl

CAN BE CONFIGURED TO SUIT YOUR SPECIFIC DOOR AND WINDOW LAYOUT!

£36,950 +VAT