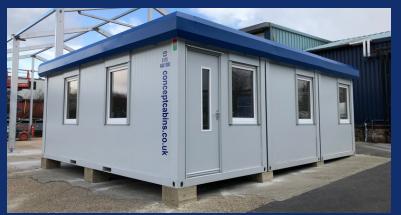

## New Executive (24' x 20' / 7.3m x 6m / 3 Bay) Modular Building Canteen

- 2 external composite steel doors with integrated vision panels and 7 uPVC tilt & turn double glazed windows with integrated aluminum roller shutter system
- Solid steel frame with a composite steel PU interchangeable panel system
- Steel joists, water resistant flooring, finished with grey welded vinyl
- Fitted with sink, base unit, water heater & full width work-surface
- Full electric's including, twin sockets, CAT2 lighting, convector and water heaters
- Internal walls are finished in white smooth faced steel providing easy maintenance
- Floor is finished in grey hard wearing vinyl