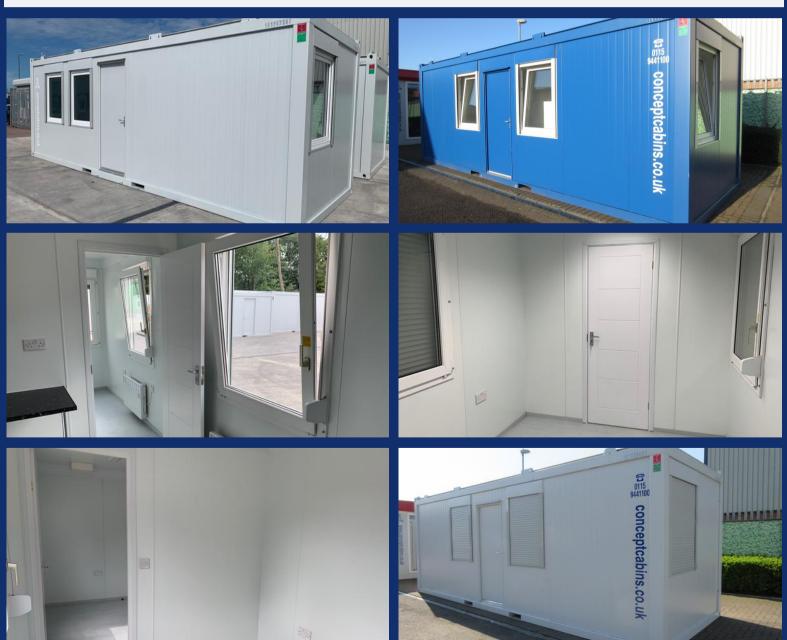

### New 24' x 8' / 7.3m x 2.4m Executive Office Units with Partition

- Steel framed units with 60mm pu composite steel interchangeable panels
- 1 external door, 3 uPVC tilt & turn windows with integrated roller shutters
- Additional doors and windows can be fitted if required
- 1 heater, 3 twin sockets, cat 2 lighting, 3 pin socket
- 100mm mineral wool insulation to the roof & 60mm to the floor
- Steel floor joists, hardwood flooring, grey vinyl flooring
- Internal vinyl faced plywood partition
- Available in both blue (RAL5010) and grey (RAL7035) from stock

#### CAN BE CONFIGURED TO SUIT YOUR SPECIFIC DOOR AND WINDOW LAYOUT!

### £12,450 +VAT