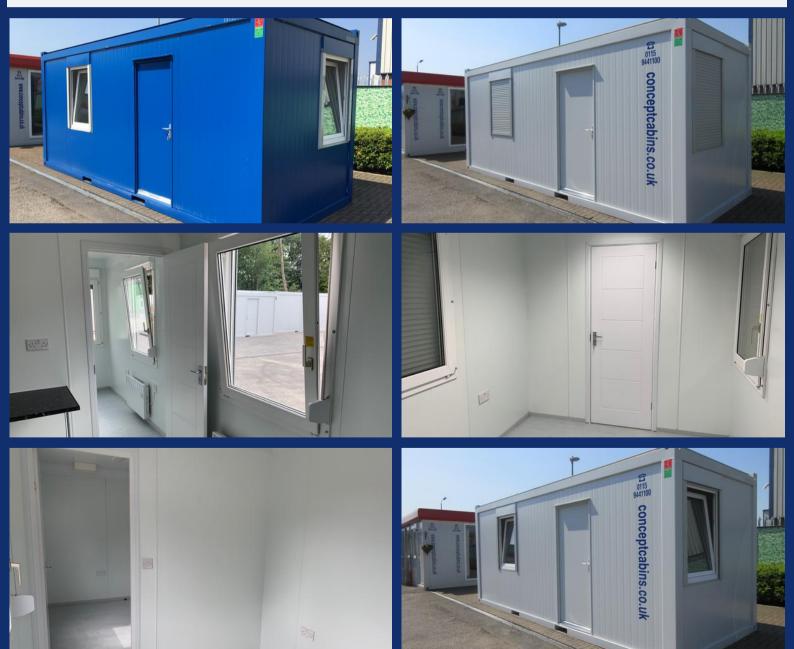

#### New 20' x 8' / 6m x 2.4m Executive Office Units with Partition

- Steel framed units with 60mm pu composite steel interchangeable panels
- 1 external door, 2 uPVC tilt & turn windows with integrated roller shutters
- Additional doors and windows can be fitted if required
- 1 heater, 3 twin sockets, cat 2 lighting, 3 pin socket
- 100mm mineral wool insulation to the roof & 60mm to the floor
- Steel floor joists, hardwood flooring, grey vinyl flooring
- Internal vinyl faced plywood partition
- Available in both blue (RAL5010) and grey (RAL7035) from stock

#### CAN BE CONFIGURED TO SUIT YOUR SPECIFIC DOOR AND WINDOW LAYOUT!