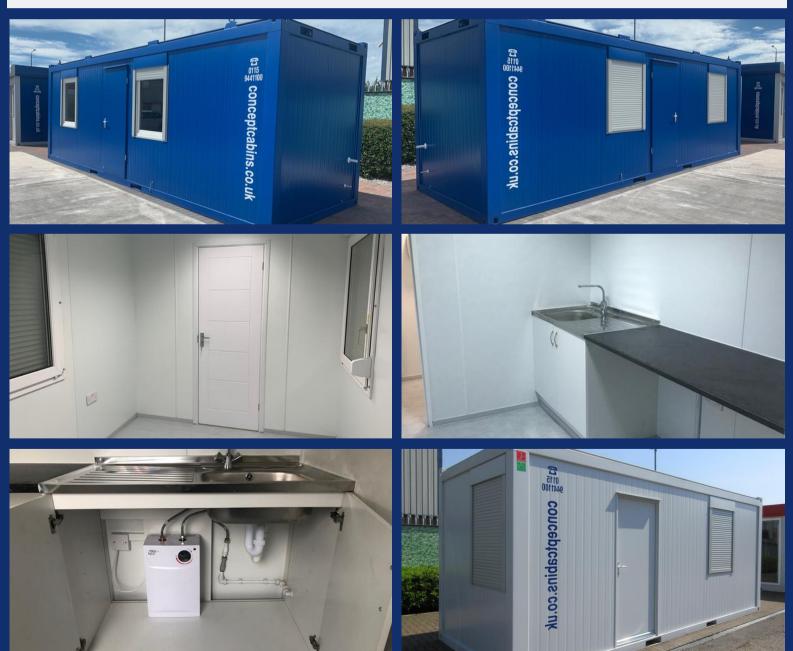

## New 24' x 8'/7.2 x 2.4m Executive Units with Canteen & Office

- Steel framed units with 60mm pu composite steel interchangeable panels
- 1 external door, 3 uPVC tilt & turn windows with integrated roller shutters
- Additional doors and windows can be fitted if required
- 1 heater, 3 twin sockets, cat 2 lighting, 3 pin socket
- Sink, base unit, undersink water heater, worktop with sockets above & below
- 100mm mineral wool insulation to the roof & 60mm to the floor
- Steel floor joists, hardwood flooring, grey vinyl flooring
- Available in both blue (RAL5010) and grey (RAL7035) from stock

## CAN BE CONFIGURED TO SUIT YOUR SPECIFIC DOOR AND WINDOW LAYOUT!

£13,450 +VAT