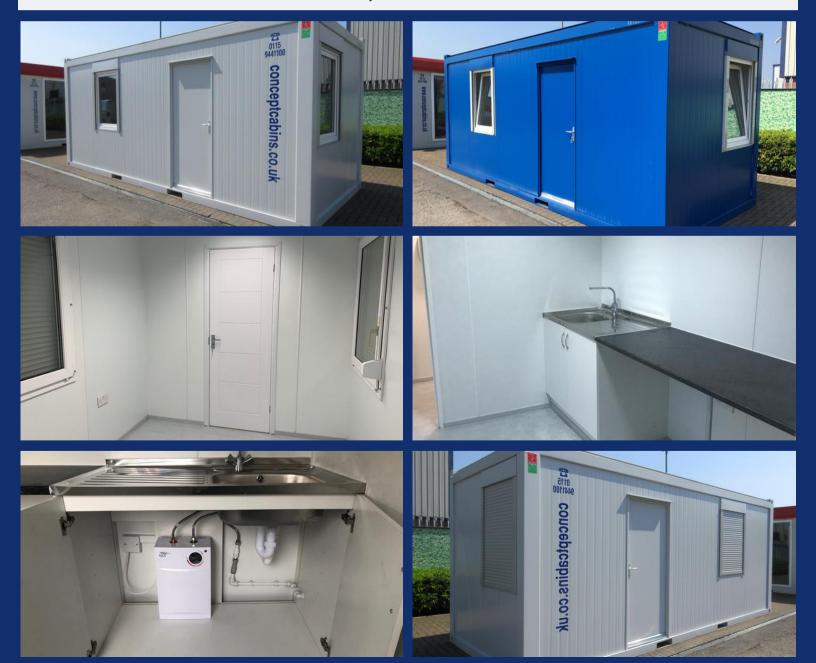

## New 20' x 8' / 6m x 2.4m Executive Units with Canteen & Office

- Steel framed units with 60mm pu composite steel interchangeable panels
- 1 external door, 2 uPVC tilt & turn windows with integrated roller shutters
- Additional doors and windows can be fitted if required
- 1 heater, 3 twin sockets, cat 2 lighting, 3 pin socket
- Sink, base unit, undersink water heater, worktop with sockets above & below
- 100mm mineral wool insulation to the roof & 60mm to the floor
- Steel floor joists, hardwood flooring, grey vinyl flooring
- Available in both blue (RAL5010) and grey (RAL7035) from stock

CAN BE CONFIGURED TO SUIT YOUR SPECIFIC DOOR AND WINDOW LAYOUT!

£11,450 +VAT