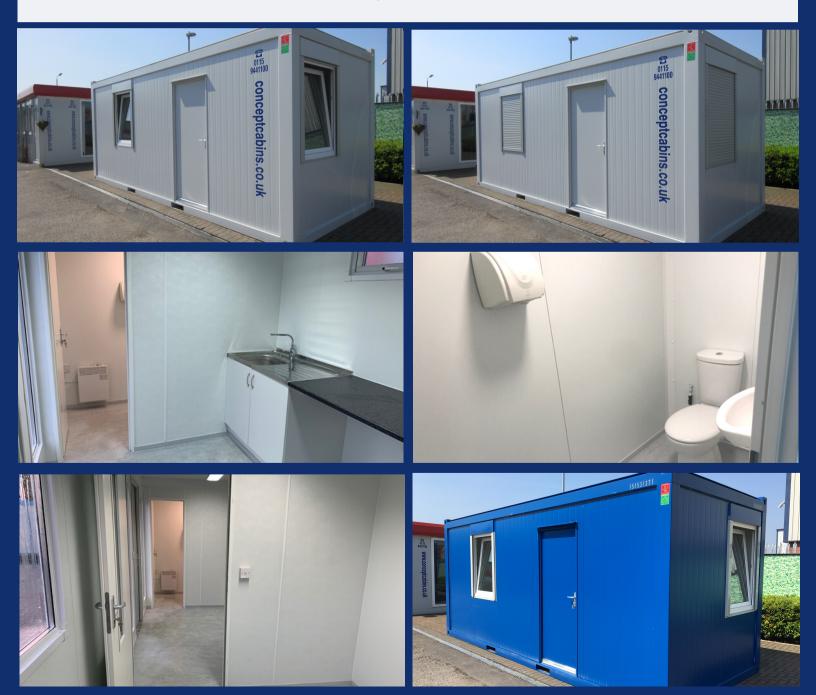

## New 20' x 8' / 6m x 2.4m Executive Units with Office, Canteen & Toilet

- Unit finished externally in grey RAL7035
- Single steel personnel door with integrated locking system
- Double glazed uPVC windows throughout in varied sizes
- Solid steel frame with a composite steel 60mm PU panel system
- Unit fitted with toilet and hand-wash basin

- Canteen fitted with sink, base-unit, waterheater and work-surface
- Private office with internal lockable door
- Steel joists, water resistant flooring, finished with grey welded vinyl
- Internal walls are finished in wipeable white smooth faced steel
- Full electric's via mains fuse-board

£12,950 +VAT