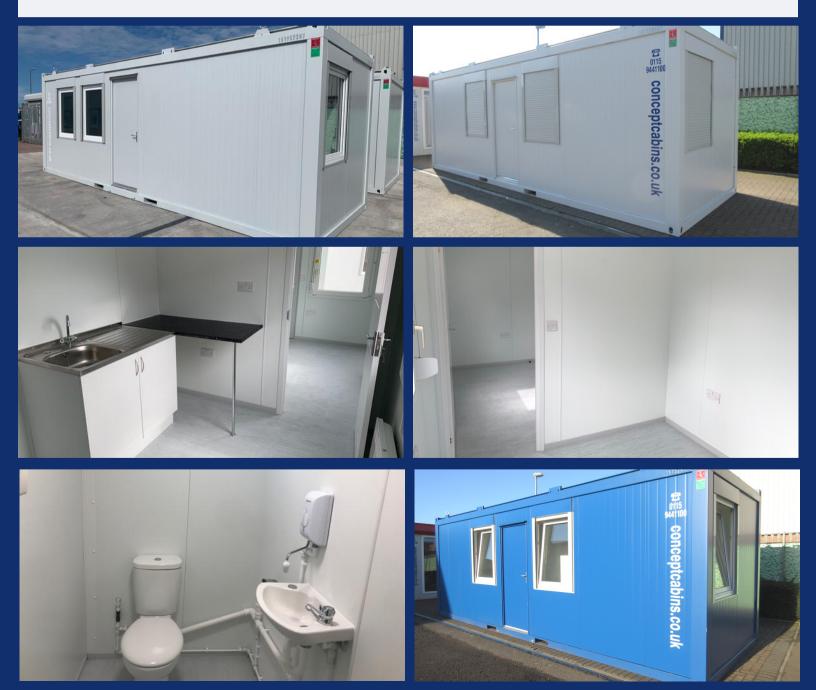

## New 24' x 8'/7.2 x 2.4m Executive Units with Office, Canteen & Toilet

- Unit finished externally in composite steel
- Single steel personnel door with integrated locking system
- Double glazed uPVC windows throughout
- Solid steel frame with a composite steel 60mm PU panel system
- Unit fitted with toilet and hand-wash basin

- Canteen fitted with sink, base-unit, waterheater and work-surface
- Private office with internal lockable door
- Steel joists, water resistant flooring, finished with grey welded vinyl
- Internal walls are finished in wipeable white smooth steel
- Full electric's via mains fuse-board