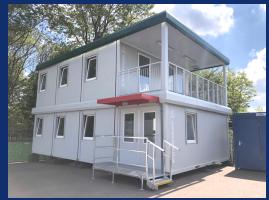

## New Modular Show Building 40' x 20' (12m x 6m) - 4 on 4 Internal **Staircase & Terrace!**

- & available to view
- Designed to include most features and options available within this range
- Ground Floor Lobby, office, store room, kitchen, toilets & shower room
- Upper Floor Office, meeting room with full height Heating, twin sockets, LED lighting, ceiling glazing & terrace area
- This is our 2019 Show Building, erected at our site Steel framed units with 60mm pu composite steel panel system
  - Steel joists, water resistant flooring, finished with grey welded vinyl
  - 100mm mineral wool insulation to the roof & 60mm to the floor
  - mounted fuse boards

We can design a similar or bespoke building to suit your exact requirement with nationwide delivery & installation

£130,000 +VAT