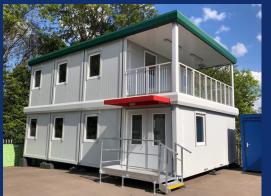

## New Modular Show Building 40' x 20' (12m x 6m) - 4 on 4 Internal **Staircase & Terrace!**

- & available to view
- Designed to include most features and options available within this range
- Ground Floor Lobby, office, store room, kitchen, toilets & shower room
- Upper Floor Office, meeting room with full height Heating, twin sockets, LED lighting, ceiling glazing & terrace area
- This is our 2019 Show Building, erected at our site Steel framed units with 60mm pu composite steel panel system
  - Steel joists, water resistant flooring, finished with grey welded vinyl
  - 100mm mineral wool insulation to the roof & 60mm to the floor
  - mounted fuse boards

We can design a similar or bespoke building to suit your exact requirement with nationwide delivery & installation

£130,000 +VAT