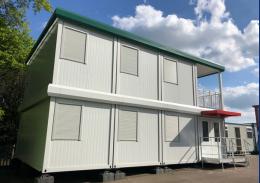

## New Modular Show Building 40' x 20' (12m x 6m) - 4 on 4 Internal **Staircase & Terrace!**

- & available to view
- Designed to include most features and options available within this range
- Ground Floor Lobby, office, store room, kitchen, toilets & shower room
- Upper Floor Office, meeting room with full height Heating, twin sockets, LED lighting, ceiling glazing & terrace area
- This is our 2019 Show Building, erected at our site Steel framed units with 60mm pu composite steel panel system
  - Steel joists, water resistant flooring, finished with grey welded vinyl
  - 100mm mineral wool insulation to the roof & 60mm to the floor
  - mounted fuse boards

We can design a similar or bespoke building to suit your exact requirement with nationwide delivery & installation

£130,000 +VAT