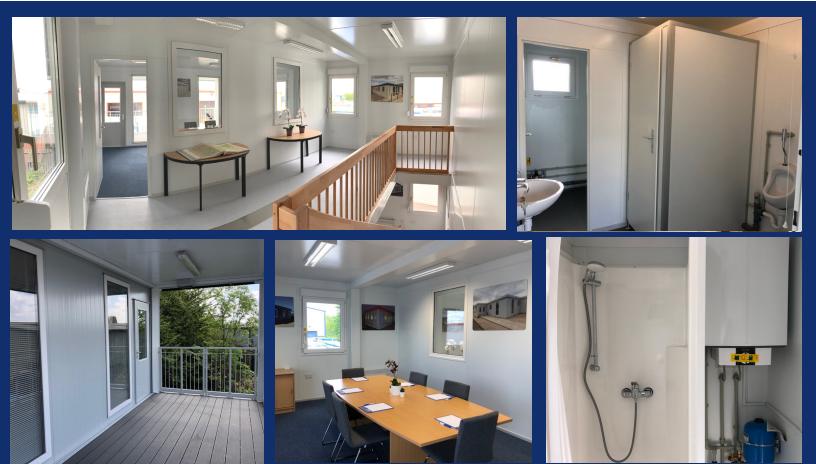

## New Modular Show Building 40' x 20' (12m x 6m) - 4 on 4 Internal **Staircase & Terrace!**

- & available to view
- Designed to include most features and options available within this range
- Ground Floor Lobby, office, store room, kitchen, toilets & shower room
- Upper Floor Office, meeting room with full height Heating, twin sockets, LED lighting, ceiling glazing & terrace area
- This is our 2019 Show Building, erected at our site Steel framed units with 60mm pu composite steel panel system
  - Steel joists, water resistant flooring, finished with grey welded vinyl
  - 100mm mineral wool insulation to the roof & 60mm to the floor
  - mounted fuse boards