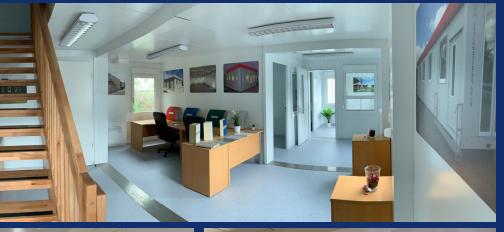

## New Modular Show Building 40' x 20' (12m x 6m) - 4 on 4 Internal **Staircase & Terrace!**

- & available to view
- Designed to include most features and options available within this range
- Ground Floor Lobby, office, store room, kitchen, toilets & shower room
- Upper Floor Office, meeting room with full height Heating, twin sockets, LED lighting, ceiling glazing & terrace area
- This is our 2019 Show Building, erected at our site Steel framed units with 60mm pu composite steel panel system
  - Steel joists, water resistant flooring, finished with grey welded vinyl
  - 100mm mineral wool insulation to the roof & 60mm to the floor
  - mounted fuse boards