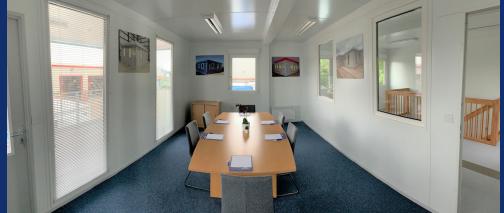

## New Modular Show Building 40' x 20' (12m x 6m) - 4 on 4 Internal **Staircase & Terrace!**

- & available to view
- Designed to include most features and options available within this range
- Ground Floor Lobby, office, store room, kitchen, toilets & shower room
- Upper Floor Office, meeting room with full height Heating, twin sockets, LED lighting, ceiling glazing & terrace area
- This is our 2019 Show Building, erected at our site Steel framed units with 60mm pu composite steel panel system
  - Steel joists, water resistant flooring, finished with grey welded vinyl
  - 100mm mineral wool insulation to the roof & 60mm to the floor
  - mounted fuse boards