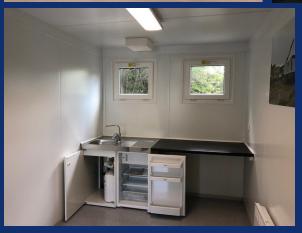

## New Modular Show Building 40' x 20' (12m x 6m) - 4 on 4 Internal **Staircase & Terrace!**

- & available to view
- Designed to include most features and options available within this range
- Ground Floor Lobby, office, store room, kitchen, toilets & shower room
- Upper Floor Office, meeting room with full height Heating, twin sockets, LED lighting, ceiling glazing & terrace area
- This is our 2019 Show Building, erected at our site Steel framed units with 60mm pu composite steel panel system
  - Steel joists, water resistant flooring, finished with grey welded vinyl
  - 100mm mineral wool insulation to the roof & 60mm to the floor
  - mounted fuse boards