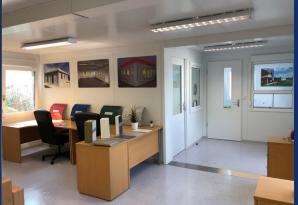

## New Modular Show Building 40' x 20' (12m x 6m) - 4 on 4 Internal **Staircase & Terrace!**

- & available to view
- Designed to include most features and options available within this range
- Ground Floor Lobby, office, store room, kitchen, toilets & shower room
- Upper Floor Office, meeting room with full height Heating, twin sockets, LED lighting, ceiling glazing & terrace area
- This is our 2019 Show Building, erected at our site Steel framed units with 60mm pu composite steel panel system
  - Steel joists, water resistant flooring, finished with grey welded vinyl
  - 100mm mineral wool insulation to the roof & 60mm to the floor
  - mounted fuse boards