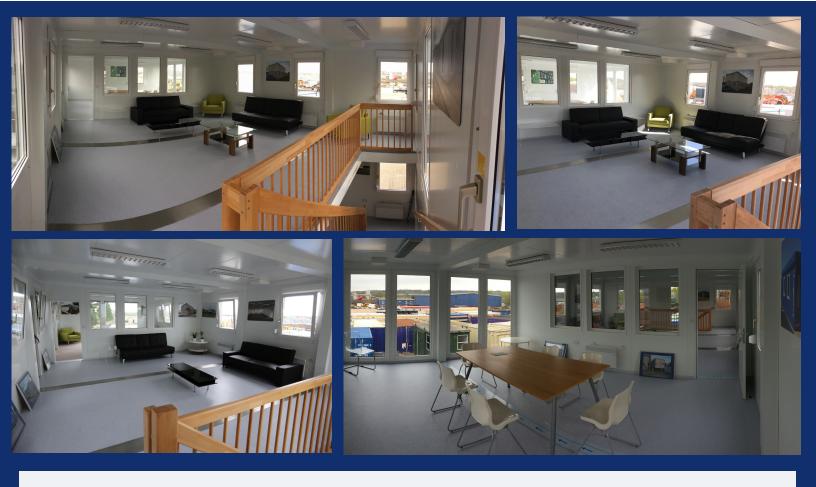

## Example of New 5 on 5 (40' x 20' / 12m x 6m) Modular Building

- Example of a building we recently sold, can be adapted to suit you layout
- Manufactured to our bespoke specification, includes all possible options
- Ground Floor Lobby, large office, store room, toilets, kitchen & showers
- Upper Floor Internal staircase, large office & meeting room with glazing
- Glazed entrance doors, uPVC tilt & turn windows, integrated roller shutters

- 4 full height portrait external windows & half glazed internal partitions
- Heating, twin sockets, cat 2 lighting, ceiling mounted fuse boards
- Steel joists, water resistant flooring, finished with grey welded vinyl
- 5 year manufacturers warranty included with each building
- Nationwide delivery & installation available. Please call for a quote!