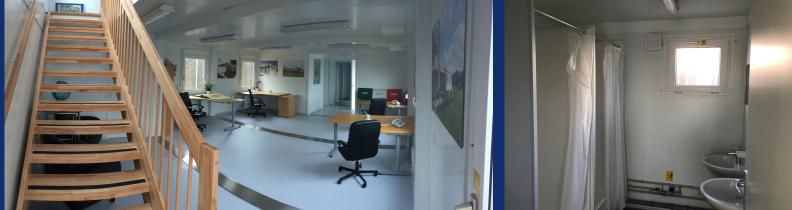

## Example of New 5 on 5 (40' x 20' / 12m x 6m) Modular Building

- Example of a building we recently sold, can be adapted to suit you layout
- Manufactured to our bespoke specification, includes all possible options
- Ground Floor Lobby, large office, store room, toilets, kitchen & showers
- Upper Floor Internal staircase, large office & meeting room with glazing
- Glazed entrance doors, uPVC tilt & turn windows, integrated roller shutters

- 4 full height portrait external windows & half glazed internal partitions
- Heating, twin sockets, cat 2 lighting, ceiling mounted fuse boards
- Steel joists, water resistant flooring, finished with grey welded vinyl
- 5 year manufacturers warranty included with each building
- Nationwide delivery & installation available. Please call for a quote!