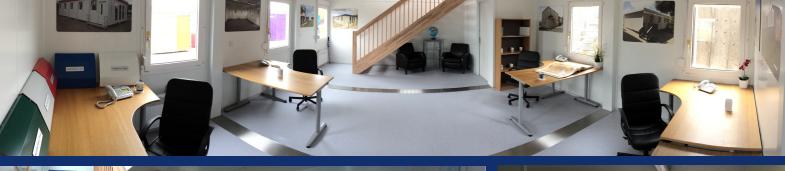

## Example of New 5 on 5 (40' x 20' / 12m x 6m) Modular Building

- Example of a building we recently sold, can be adapted to suit you layout
- Manufactured to our bespoke specification, includes all possible options
- Ground Floor Lobby, large office, store room, toilets, kitchen & showers
- Upper Floor Internal staircase, large office & meeting room with glazing
- Glazed entrance doors, uPVC tilt & turn windows, integrated roller shutters

- 4 full height portrait external windows & half glazed internal partitions
- Heating, twin sockets, cat 2 lighting, ceiling mounted fuse boards
- Steel joists, water resistant flooring, finished with grey welded vinyl
- 5 year manufacturers warranty included with each building
- Nationwide delivery & installation available. Please call for a quote!