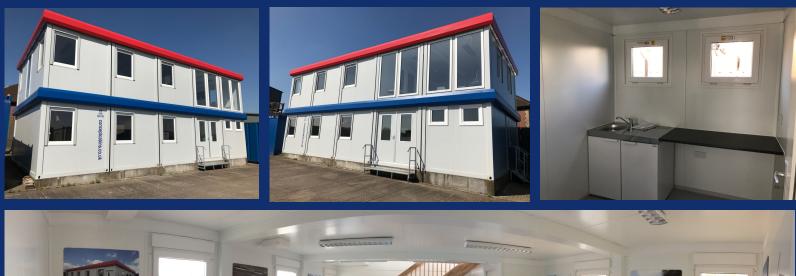

## Example of New 5 on 5 (40' x 20' / 12m x 6m) Modular Building

- Example of a building we recently sold, can be adapted to suit you layout
- Manufactured to our bespoke specification, includes all possible options
- Ground Floor Lobby, large office, store room, toilets, kitchen & showers
- Upper Floor Internal staircase, large office & meeting room with glazing
- Glazed entrance doors, uPVC tilt & turn windows, integrated roller shutters

- 4 full height portrait external windows & half glazed internal partitions
- Heating, twin sockets, cat 2 lighting, ceiling mounted fuse boards
- Steel joists, water resistant flooring, finished with grey welded vinyl
- 5 year manufacturers warranty included with each building
- Nationwide delivery & installation available. Please call for a quote!