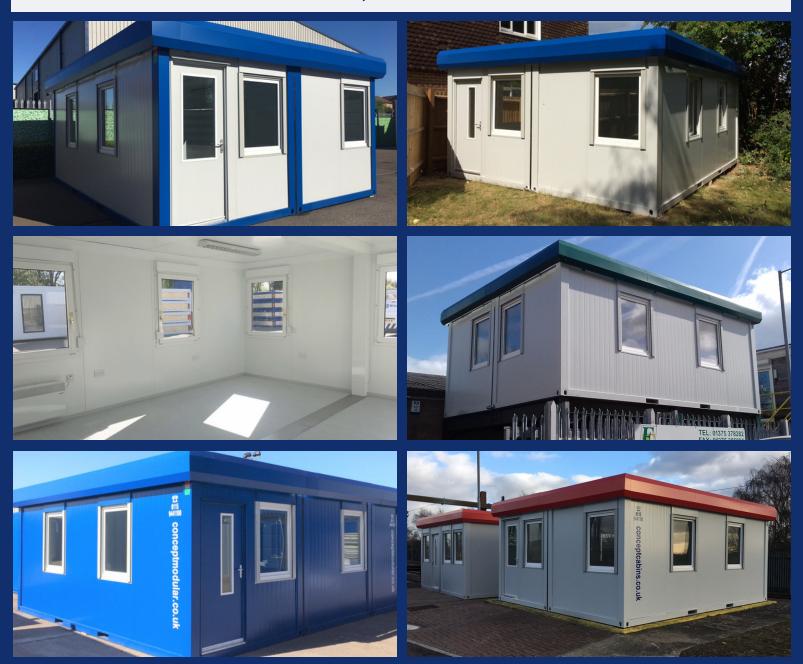

## New 2 Bay Open Plan Executive Modular Building (20' x 16' / 6m x 4.8m)

- 1 steel single personnel door & 6 uPVC tilt & turn double glazed windows with integrated aluminum roller shutter system
- Solid steel frame with a composite steel PU interchangeable panel system
- 100mm mineral wool insulation to the roof & 60mm to the floor
- Available in both blue (RAL5010) and grey (RAL7035) from stock
- 2 heaters, 6 twin sockets, cat 2 lighting, ceiling mounted fuse boards
- Internal walls are finished in white smooth faced steel providing easy maintenance
- Steel joists, water resistant flooring, finished with grey welded vinyl

## CAN BE CONFIGURED TO SUIT YOUR SPECIFIC DOOR AND WINDOW LAYOUT! £22,950 +VAT