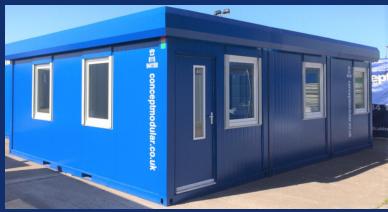

## New 4 Bay Open Plan Executive Modular Building (32' x 20' / 9.6m x 6m)

- 2 external composite steel doors with integrated vision panels and 8 uPVC tilt & turn double glazed windows with integrated aluminum roller shutter system
- Solid steel frame with a composite steel PU interchangeable panel system
- Steel joists, water resistant flooring, finished with grey welded vinyl
- Finished externally in either grey or blue, perimeter fascia in a choice of colours
- Full electric's including, twin sockets, CAT2 lighting, convector and water heaters
- Internal walls are finished in white smooth faced steel providing easy maintenance
  Floor is finished in grey hard wearing vinyl