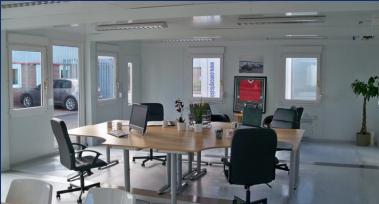

## New 4 Bay Open Plan Executive Modular Building (32' x 20' / 9.6m x 6m)

- 2 external composite steel doors with integrated vision panels and 8 uPVC tilt & turn double glazed windows with integrated aluminum roller shutter system
- Solid steel frame with a composite steel PU interchangeable panel system
- Steel joists, water resistant flooring, finished with grey welded vinyl
- Finished externally in either grey or blue, perimeter fascia in a choice of colours
- Full electric's including, twin sockets, CAT2 lighting, convector and water heaters
- Internal walls are finished in white smooth faced steel providing easy maintenance
  Floor is finished in grey hard wearing vinyl