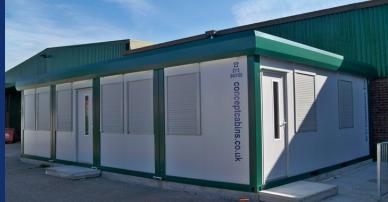

## New 4 Bay Open Plan Executive Modular Building (32' x 20' / 9.6m x 6m)

- 2 external composite steel doors with integrated vision panels and 8 uPVC tilt & turn double glazed windows with integrated aluminum roller shutter system
- Solid steel frame with a composite steel PU interchangeable panel system
- Steel joists, water resistant flooring, finished with grey welded vinyl
- Finished externally in either grey or blue, perimeter fascia in a choice of colours
- Full electric's including, twin sockets, CAT2 lighting, convector and water heaters
- Internal walls are finished in white smooth faced steel providing easy maintenance
  Floor is finished in grey hard wearing vinyl