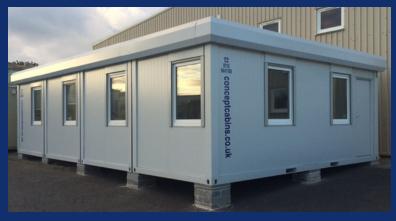

## New 4 Bay Open Plan Executive Modular Building (32' x 20' / 9.6m x 6m)

- 2 external composite steel doors with integrated vision panels and 8 uPVC tilt & turn double glazed windows with integrated aluminum roller shutter system
- Solid steel frame with a composite steel PU interchangeable panel system
- Steel joists, water resistant flooring, finished with grey welded vinyl
- Finished externally in either grey or blue, perimeter fascia in a choice of colours
- Full electric's including, twin sockets, CAT2 lighting, convector and water heaters
- Internal walls are finished in white smooth faced steel providing easy maintenance
  Floor is finished in grey hard wearing vinyl