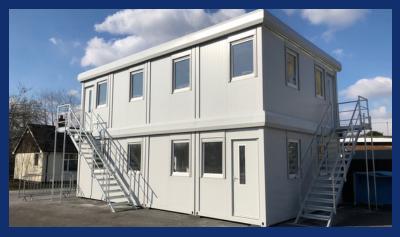

## New 4 Bay Open Plan Executive Modular Building (32' x 20' / 9.6m x 6m)

- 2 external composite steel doors with integrated vision panels and 8 uPVC tilt & turn double glazed windows with integrated aluminum roller shutter system
- Solid steel frame with a composite steel PU interchangeable panel system
- Steel joists, water resistant flooring, finished with grey welded vinyl
- Finished externally in either grey or blue, perimeter fascia in a choice of colours
- Full electric's including, twin sockets, CAT2 lighting, convector and water heaters
- Internal walls are finished in white smooth faced steel providing easy maintenance
  Floor is finished in grey hard wearing vinyl

CAN BE CONFIGURED TO SUIT YOUR SPECIFIC DOOR AND WINDOW LAYOUT! £44,950 +VAT