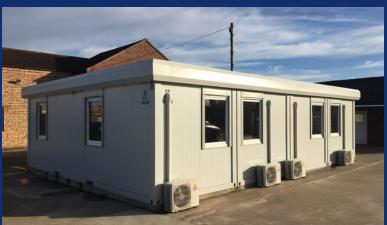

## New 4 Bay Open Plan Executive Modular Building (32' x 20' / 9.6m x 6m)

- 2 external composite steel doors with integrated vision panels and 8 uPVC tilt & turn double glazed windows with integrated aluminum roller shutter system
- Solid steel frame with a composite steel PU interchangeable panel system
- Steel joists, water resistant flooring, finished with grey welded vinyl
- Finished externally in either grey or blue, perimeter fascia in a choice of colours
- Full electric's including, twin sockets, CAT2 lighting, convector and water heaters
- Internal walls are finished in white smooth faced steel providing easy maintenance
  Floor is finished in grey hard wearing vinyl

CAN BE CONFIGURED TO SUIT YOUR SPECIFIC DOOR AND WINDOW LAYOUT! £44,950 +VAT