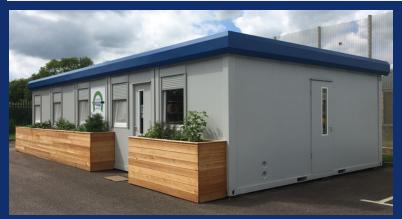

## New 5 Bay Executive Modular Building (40' x 20' / 12m x 6m) Large Open Plan Office, Toilet & Kitchen Facilities

- Large office 32' x 20' / 9.6m x 6m, corridor, kitchen & 2 toilets
- 2 external doors with integrated vision panel
- 9 uPVC tilt & turn windows, integrated roller shutters
- Full electrics: twin sockets, CAT2 lighting, convector and water heaters

- Steel framed units with 60mm pu composite steel interchangeable panels
- 100mm mineral wool insulation to the roof & 60mm to the floor
- Steel floor joists, water resistant flooring, finished with grey 2mm welded vinyl
- Finished externally in grey (RAL7035), choice of fascia colours available