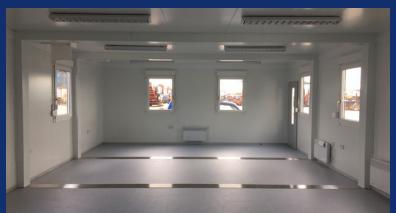

## New 5 Bay Executive Modular Building (40' x 20' / 12m x 6m) Large Open Plan Office, Toilet & Kitchen Facilities

- Large office 32' x 20' / 9.6m x 6m, corridor, kitchen & 2 toilets
- 2 external doors with integrated vision panel
- 9 uPVC tilt & turn windows, integrated roller shutters
- Full electrics: twin sockets, CAT2 lighting, convector and water heaters

- Steel framed units with 60mm pu composite steel interchangeable panels
- 100mm mineral wool insulation to the roof & 60mm to the floor
- Steel floor joists, water resistant flooring, finished with grey 2mm welded vinyl
- Finished externally in grey (RAL7035), choice of fascia colours available