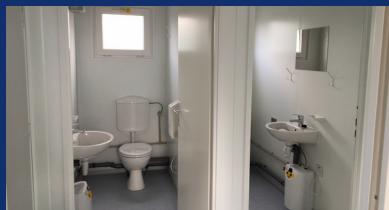

## New 5 Bay Executive Modular Building (40' x 20' / 12m x 6m) Large Open Plan Office, Toilet & Kitchen Facilities

- Large office 32' x 20' / 9.6m x 6m, corridor, kitchen & 2 toilets
- 2 external doors with integrated vision panel
- 9 uPVC tilt & turn windows, integrated roller shutters
- Full electrics: twin sockets, CAT2 lighting, convector and water heaters