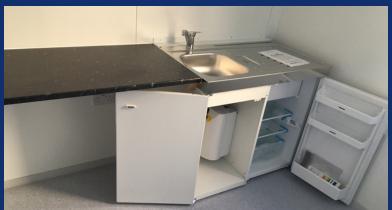

## New 5 Bay Executive Modular Building (40' x 20' / 12m x 6m) Large Open Plan Office, Toilet & Kitchen Facilities

- Large office 32' x 20' / 9.6m x 6m, corridor, kitchen & 2 toilets
- 2 external doors with integrated vision panel
- 9 uPVC tilt & turn windows, integrated roller shutters
- Full electrics: twin sockets, CAT2 lighting, convector and water heaters