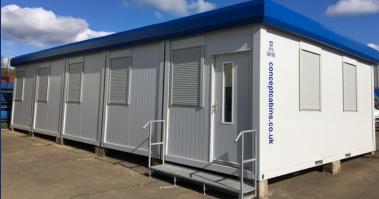

## New 5 Bay Executive Modular Building (40' x 20' / 12m x 6m) Large Open Plan Office, Toilet & Kitchen Facilities

- Large office 32' x 20' / 9.6m x 6m, corridor, kitchen & 2 toilets
- 2 external doors with integrated vision panel
- 9 uPVC tilt & turn windows, integrated roller shutters
- Full electrics: twin sockets, CAT2 lighting, convector and water heaters

- Steel framed units with 60mm pu composite steel interchangeable panels
- 100mm mineral wool insulation to the roof & 60mm to the floor
- Steel floor joists, water resistant flooring, finished with grey 2mm welded vinyl
- Finished externally in grey (RAL7035), choice of fascia colours available