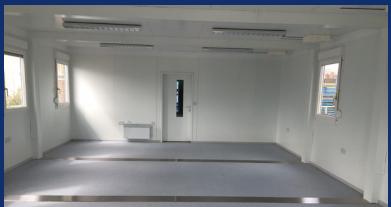

## New 5 Bay Executive Modular Building (40' x 20' / 12m x 6m) Large Open Plan Office, Toilet & Kitchen Facilities

- Large office 32' x 20' / 9.6m x 6m, corridor, kitchen & 2 toilets
- 2 external doors with integrated vision panel
- 9 uPVC tilt & turn windows, integrated roller shutters
- Full electrics: twin sockets, CAT2 lighting, convector and water heaters

- Steel framed units with 60mm pu composite steel interchangeable panels
- 100mm mineral wool insulation to the roof & 60mm to the floor
- Steel floor joists, water resistant flooring, finished with grey 2mm welded vinyl
- Finished externally in grey (RAL7035), choice of fascia colours available