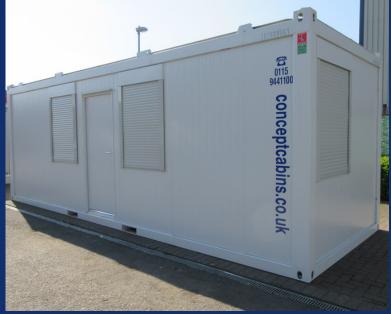

## New 24' x 8' / 7.3m x 2.4m Executive Canteen Units

- Steel framed units with 60mm pu composite steel interchangeable panels
- 1 external door, 3 uPVC tilt & turn windows with integrated roller shutters
- Doors and windows can be positioned exactly where you want them
- 1 heater, 3 twin sockets (2 with usb ports), cat 2 lighting, 3 pin socket
- Sink, base unit, undersink water heater, worktop with sockets above & below
- 100mm mineral wool insulation to the roof & 60mm to the floor
- Steel floor joists, hardwood flooring, grey vinyl flooring
- Available in both blue (RAL5010) and grey (RAL7035) from stock

CAN BE CONFIGURED TO SUIT YOUR SPECIFIC DOOR AND WINDOW LAYOUT! £12,950 +VAT