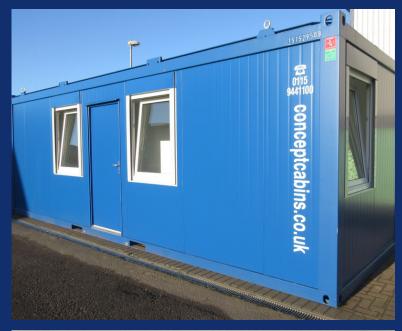

## New 24' x 8' / 7.3m x 2.4m Executive Canteen Units

- Steel framed units with 60mm pu composite steel interchangeable panels
- 1 external door, 3 uPVC tilt & turn windows with integrated roller shutters
- Doors and windows can be positioned exactly where you want them
- 1 heater, 3 twin sockets (2 with usb ports), cat 2 lighting, 3 pin socket
- Sink, base unit, undersink water heater, worktop with sockets above & below
- 100mm mineral wool insulation to the roof & 60mm to the floor
- Steel floor joists, hardwood flooring, grey vinyl flooring
- Available in both blue (RAL5010) and grey (RAL7035) from stock

CAN BE CONFIGURED TO SUIT YOUR SPECIFIC DOOR AND WINDOW LAYOUT! £12,950 +VAT