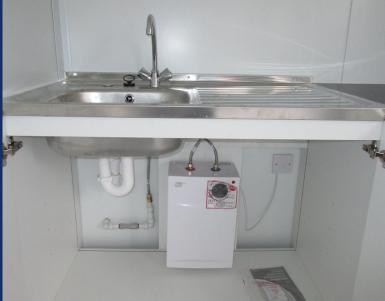

## New 24' x 8' / 7.3m x 2.4m Executive Canteen Units

- Steel framed units with 60mm pu composite steel interchangeable panels
- 1 external door, 3 uPVC tilt & turn windows with integrated roller shutters
- Doors and windows can be positioned exactly where you want them
- 1 heater, 3 twin sockets (2 with usb ports), cat 2 lighting, 3 pin socket
- Sink, base unit, undersink water heater, worktop with sockets above & below
- 100mm mineral wool insulation to the roof & 60mm to the floor
- Steel floor joists, hardwood flooring, grey vinyl flooring
- Available in both blue (RAL5010) and grey (RAL7035) from stock