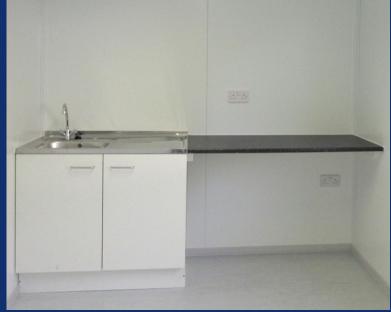

## New 24' x 8' / 7.3m x 2.4m Executive Canteen Units

- Steel framed units with 60mm pu composite steel interchangeable panels
- 1 external door, 3 uPVC tilt & turn windows with integrated roller shutters
- Doors and windows can be positioned exactly where you want them
- 1 heater, 3 twin sockets (2 with usb ports), cat 2 lighting, 3 pin socket
- Sink, base unit, undersink water heater, worktop with sockets above & below
- 100mm mineral wool insulation to the roof & 60mm to the floor
- Steel floor joists, hardwood flooring, grey vinyl flooring
- Available in both blue (RAL5010) and grey (RAL7035) from stock