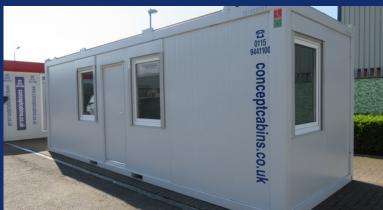

## New 24' x 8'/7.2 x 2.4m Executive Units with Canteen & Toilet

- Steel framed units with 60mm pu composite steel interchangeable panels
- 1 external door, 3 uPVC tilt & turn windows with integrated roller shutters
- 1 heater, 3 twin sockets (2 with usb ports), cat 2 lighting, 3 pin socket
- Fully plumbed toilet and kitchen areas with new fixtures and fittings
- 100mm mineral wool insulation to the roof & 60mm to the floor
- Steel floor joists, water resistant flooring, grey welded vinyl covering

CAN BE CONFIGURED TO SUIT YOUR SPECIFIC DOOR AND WINDOW LAYOUT! £14,450 +VAT