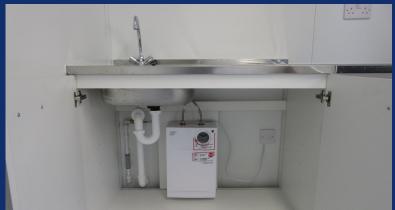

## New 24' x 8'/7.2 x 2.4m Executive Units with Canteen & Toilet

- Steel framed units with 60mm pu composite steel interchangeable panels
- 1 external door, 3 uPVC tilt & turn windows with integrated roller shutters
- 1 heater, 3 twin sockets (2 with usb ports), cat 2 lighting, 3 pin socket
- Fully plumbed toilet and kitchen areas with new fixtures and fittings
- 100mm mineral wool insulation to the roof & 60mm to the floor
- Steel floor joists, water resistant flooring, grey welded vinyl covering