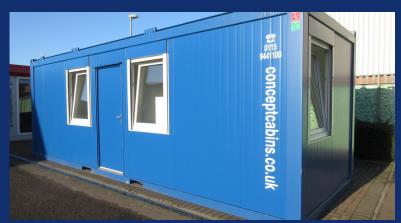

## New 24' x 8'/7.2 x 2.4m Executive Units with Canteen & Toilet

- Steel framed units with 60mm pu composite steel interchangeable panels
- 1 external door, 3 uPVC tilt & turn windows with integrated roller shutters
- 1 heater, 3 twin sockets (2 with usb ports), cat 2 lighting, 3 pin socket
- Fully plumbed toilet and kitchen areas with new fixtures and fittings
- 100mm mineral wool insulation to the roof & 60mm to the floor
- Steel floor joists, water resistant flooring, grey welded vinyl covering

CAN BE CONFIGURED TO SUIT YOUR SPECIFIC DOOR AND WINDOW LAYOUT! £14,450 +VAT