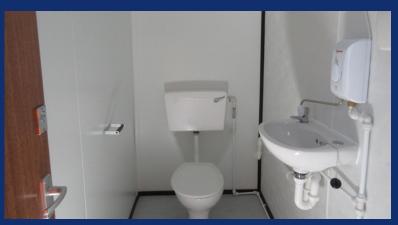

## New 24' x 8'/7.2 x 2.4m Executive Units with Canteen & Toilet

- Steel framed units with 60mm pu composite steel interchangeable panels
- 1 external door, 3 uPVC tilt & turn windows with integrated roller shutters
- 1 heater, 3 twin sockets (2 with usb ports), cat 2 lighting, 3 pin socket
- Fully plumbed toilet and kitchen areas with new fixtures and fittings
- 100mm mineral wool insulation to the roof & 60mm to the floor
- Steel floor joists, water resistant flooring, grey welded vinyl covering