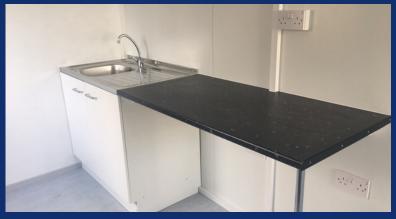

## New 24' x 8'/7.2 x 2.4m Executive Units with Canteen & Toilet

- Steel framed units with 60mm pu composite steel interchangeable panels
- 1 external door, 3 uPVC tilt & turn windows with integrated roller shutters
- 1 heater, 3 twin sockets (2 with usb ports), cat 2 lighting, 3 pin socket
- Fully plumbed toilet and kitchen areas with new fixtures and fittings
- 100mm mineral wool insulation to the roof & 60mm to the floor
- Steel floor joists, water resistant flooring, grey welded vinyl covering