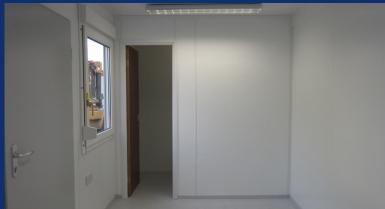

## New 24' x 8'/7.2 x 2.4m Executive Units with Canteen & Toilet

- Steel framed units with 60mm pu composite steel interchangeable panels
- 1 external door, 3 uPVC tilt & turn windows with integrated roller shutters
- 1 heater, 3 twin sockets (2 with usb ports), cat 2 lighting, 3 pin socket
- Fully plumbed toilet and kitchen areas with new fixtures and fittings
- 100mm mineral wool insulation to the roof & 60mm to the floor
- Steel floor joists, water resistant flooring, grey welded vinyl covering