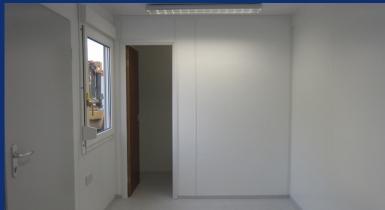

## New 20' x 8' / 6m x 2.4m Executive Units with Canteen & Toilet Suite

- Steel framed units with 60mm pu composite steel interchangeable panels
- 1 external door, 2 uPVC tilt & turn windows with integrated roller shutters
- 1 heater, 3 twin sockets (2 with usb ports), cat 2 lighting, 3 pin socket
- Fully plumbed toilet and kitchen areas with new fixtures and fittings
- 100mm mineral wool insulation to the roof & 60mm to the floor
- Steel joists, water resistant flooring, finished with grey welded vinyl