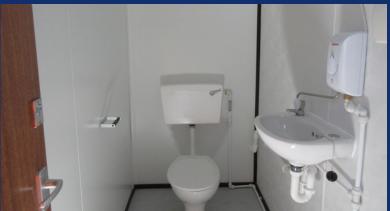

## New 20' x 8' / 6m x 2.4m Executive Units with Canteen & Toilet Suite

- Steel framed units with 60mm pu composite steel interchangeable panels
- 1 external door, 2 uPVC tilt & turn windows with integrated roller shutters
- 1 heater, 3 twin sockets (2 with usb ports), cat 2 lighting, 3 pin socket
- Fully plumbed toilet and kitchen areas with new fixtures and fittings
- 100mm mineral wool insulation to the roof & 60mm to the floor
- Steel joists, water resistant flooring, finished with grey welded vinyl