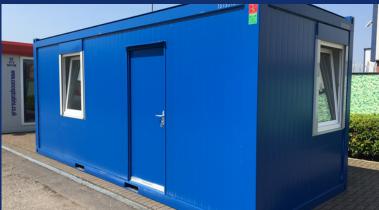

## New 20' x 8' / 6m x 2.4m Executive Units with Canteen & Toilet Suite

- Steel framed units with 60mm pu composite steel interchangeable panels
- 1 external door, 2 uPVC tilt & turn windows with integrated roller shutters
- 1 heater, 3 twin sockets (2 with usb ports), cat 2 lighting, 3 pin socket
- Fully plumbed toilet and kitchen areas with new fixtures and fittings
- 100mm mineral wool insulation to the roof & 60mm to the floor
- Steel joists, water resistant flooring, finished with grey welded vinyl

CAN BE CONFIGURED TO SUIT YOUR SPECIFIC DOOR AND WINDOW LAYOUT! £12,450 +VAT