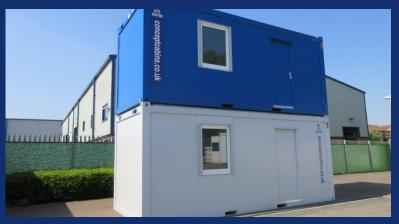

## New 20' x 8' / 6m x 2.4m Executive Units with Canteen & Toilet Suite

- Steel framed units with 60mm pu composite steel interchangeable panels
- 1 external door, 2 uPVC tilt & turn windows with integrated roller shutters
- 1 heater, 3 twin sockets (2 with usb ports), cat 2 lighting, 3 pin socket
- Fully plumbed toilet and kitchen areas with new fixtures and fittings
- 100mm mineral wool insulation to the roof & 60mm to the floor
- Steel joists, water resistant flooring, finished with grey welded vinyl