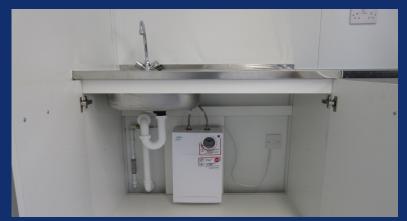

## New 20' x 8' / 6m x 2.4m Executive Units with Canteen & Toilet Suite

- Steel framed units with 60mm pu composite steel interchangeable panels
- 1 external door, 2 uPVC tilt & turn windows with integrated roller shutters
- 1 heater, 3 twin sockets (2 with usb ports), cat 2 lighting, 3 pin socket
- Fully plumbed toilet and kitchen areas with new fixtures and fittings
- 100mm mineral wool insulation to the roof & 60mm to the floor
- Steel joists, water resistant flooring, finished with grey welded vinyl