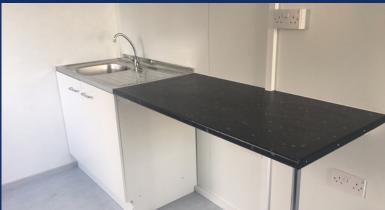

## New 20' x 8' / 6m x 2.4m Executive Units with Canteen & Toilet Suite

- Steel framed units with 60mm pu composite steel interchangeable panels
- 1 external door, 2 uPVC tilt & turn windows with integrated roller shutters
- 1 heater, 3 twin sockets (2 with usb ports), cat 2 lighting, 3 pin socket
- Fully plumbed toilet and kitchen areas with new fixtures and fittings
- 100mm mineral wool insulation to the roof & 60mm to the floor
- Steel joists, water resistant flooring, finished with grey welded vinyl