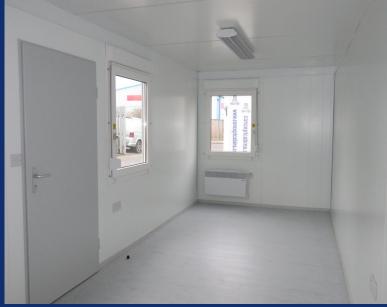

## 2No. New 20' x 8' / 6m x 2.4m Executive Open Plan Units **Including Staircase & Landing**

- Steel framed units with 60mm pu composite steel interchangeable panels
- 1 external door, 2 uPVC tilt & turn windows with integrated roller shutters
- 1 heater, 3 twin sockets (2 with usb ports), cat 2 lighting, 3 pin socket
- 100mm mineral wool insulation to the roof & 60mm to the floor
- Steel joists, water resistant flooring, finished with grey welded vinyl
- Available in both blue (RAL5010) and grey (RAL7035) from stock