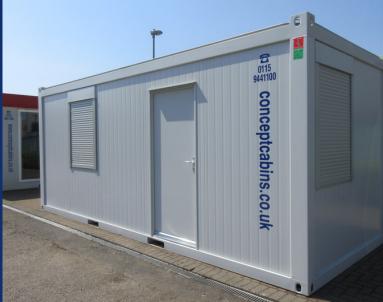

## 2No. New 20' x 8' / 6m x 2.4m Executive Open Plan Units **Including Staircase & Landing**

- Steel framed units with 60mm pu composite steel interchangeable panels
- 1 external door, 2 uPVC tilt & turn windows with integrated roller shutters
- 1 heater, 3 twin sockets (2 with usb ports), cat 2 lighting, 3 pin socket
- 100mm mineral wool insulation to the roof & 60mm to the floor
- Steel joists, water resistant flooring, finished with grey welded vinyl
- Available in both blue (RAL5010) and grey (RAL7035) from stock

CAN BE CONFIGURED TO SUIT YOUR SPECIFIC DOOR AND WINDOW LAYOUT! £22,450 +VAT