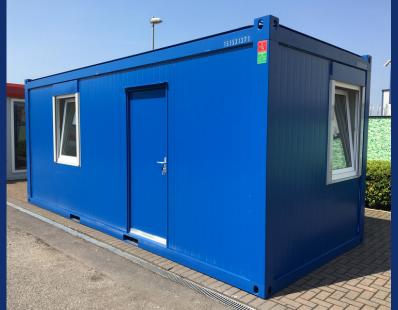

## 2No. New 20' x 8' / 6m x 2.4m Executive Open Plan Units **Including Staircase & Landing**

- Steel framed units with 60mm pu composite steel interchangeable panels
- 1 external door, 2 uPVC tilt & turn windows with integrated roller shutters
- 1 heater, 3 twin sockets (2 with usb ports), cat 2 lighting, 3 pin socket
- 100mm mineral wool insulation to the roof & 60mm to the floor
- Steel joists, water resistant flooring, finished with grey welded vinyl
- Available in both blue (RAL5010) and grey (RAL7035) from stock

CAN BE CONFIGURED TO SUIT YOUR SPECIFIC DOOR AND WINDOW LAYOUT! £22,450 +VAT