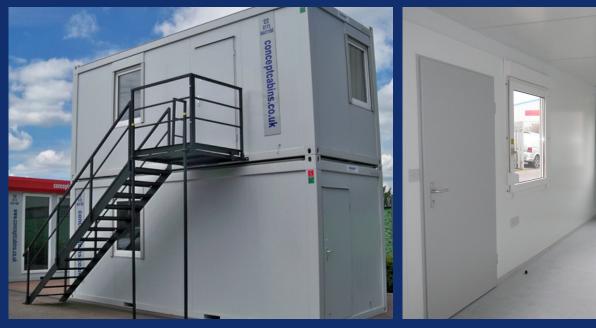

## 2No. New 20' x 8' / 6m x 2.4m Executive Open Plan Units **Including Staircase & Landing**

- Steel framed units with 60mm pu composite steel interchangeable panels
- 1 external door, 2 uPVC tilt & turn windows with integrated roller shutters
- 1 heater, 3 twin sockets (2 with usb ports), cat 2 lighting, 3 pin socket
- 100mm mineral wool insulation to the roof & 60mm to the floor
- Steel joists, water resistant flooring, finished with grey welded vinyl
- Available in both blue (RAL5010) and grey (RAL7035) from stock

CAN BE CONFIGURED TO SUIT YOUR SPECIFIC DOOR AND WINDOW LAYOUT! £22,450 +VAT