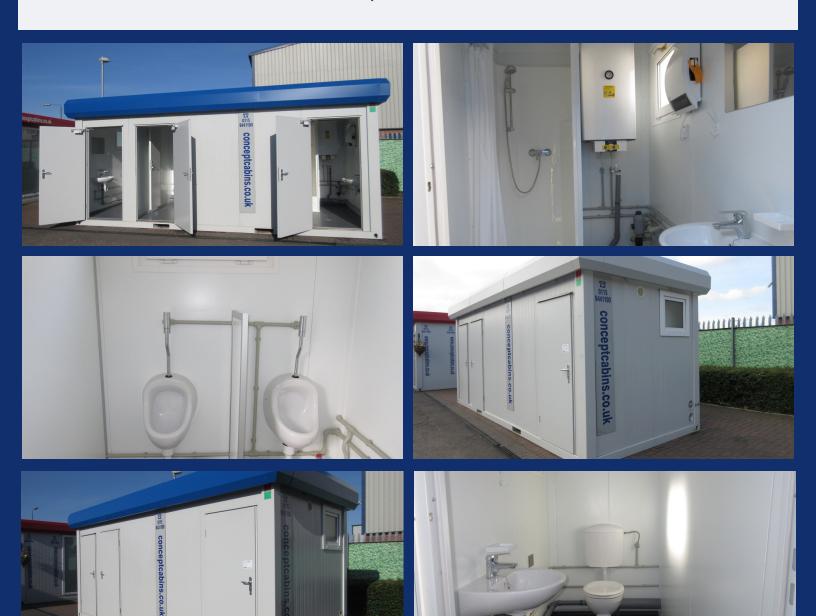

## Brand New - 20' x 8' Anti Vandal 2+1 / Shower Unit (2+1WC)

- Building finished externally in grey
  fascia can be added if required
- 3 high level UPVC windows
- 3 outward opening doors
- Main area with 2 WC's, 2 urinals & 2 basins with undersink water heaters, wall heater, extractor fans and fully integrated locks
- Single WC with basin, under sink water heater, wall heater, extractor fan and lock
- Shower Room including wash hand basin, water boiler and integrated lock
- The walls and ceiling are lined with wipeable white composite steel
- Floor is finished in anti-slip grey vinyl
- Full heat, light & power facilities