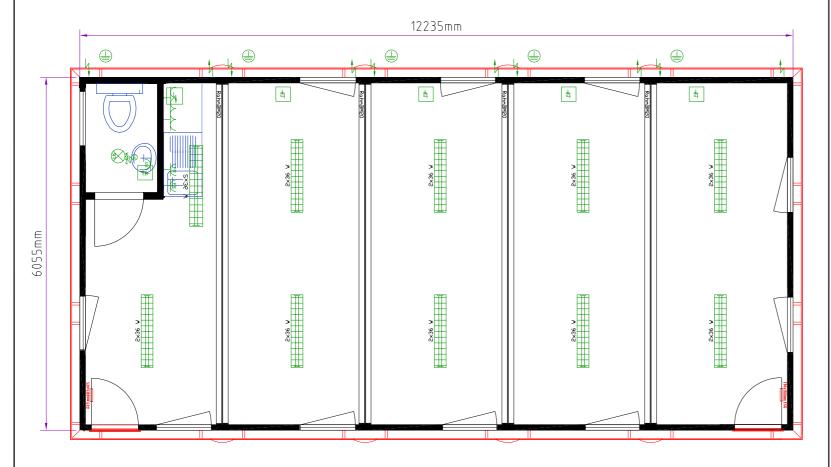

## 5 SECTION WELFARE MODULAR BUILDING

12m x 6m (72m2) / 40' x 20' (800ft2)

This building consists of...

1 or 2 External Doors with glazed vision panel (875mm x 2000mm)

Up to 10No. UPVC Double Glazed Tilt & Turn Windows with integrated Aluminium Roller Shutters / Blinds

Twin Power Sockets throughout

2kW Eco Heaters with Intergrated Timer

Cat2 Light Fittings

Grey Vinyl over 22mm High Density Cement Bound Flooring

Stainless-Steel Sink, Work-Surface, Water-Heater & Base Unit

**Full Toilet Suite** 

Window & door layout can be configured to meet your requirements

info@conceptaccommodation.co.uk www.conceptcabins.co.uk