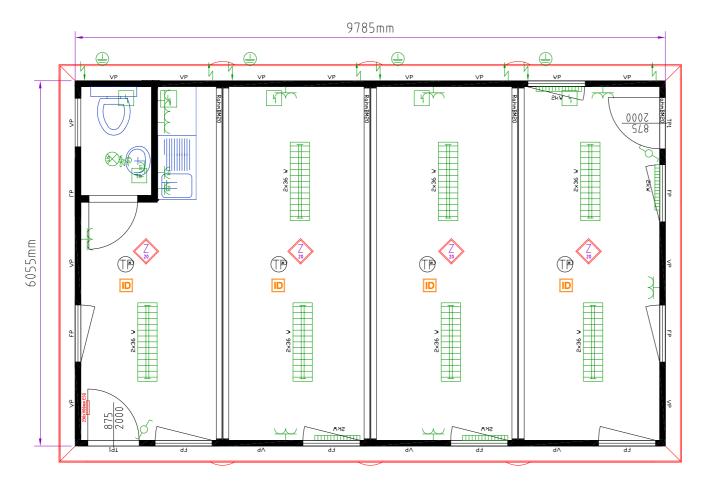

## 4 SECTION WELFARE MODULAR BUILDING

9.7m x 6m (58m2) / 32' x 20' (640ft2)

## This building consists of...

1 or 2 External Doors with glazed vision panel (875mm x 2000mm)

Up to 8No. UPVC Double Glazed Tilt & Turn Windows with integrated Aluminum Roller Shutters / Blinds

Twin Power Sockets throughout

2kW Eco Heaters with Integrated Timer

Cat2 Light Fittings

Grey Vinyl over 22mm High Density Cement Bound Flooring

Stainless-Steel Sink, Work-Surface, Water-Heater & Base Unit

**Full Toilet Suite** 

Window & door layout can be configured to meet your requirements