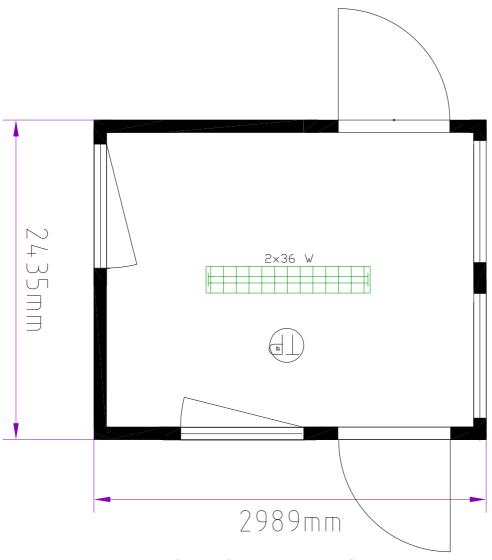

## **REAR OF BUILDING**

FRONT OF BUILDING

We can design a similar or bespoke building to suit your exact requirements.

Nationwide delivery & installation available.

## 10' x 8' Executive Security Gatehouse Unit

3m x 2.4m (7.2m2) / 10' x 8' (80ft2)

This building consists of...

Up to 2No. 875mm x 2000mm External Doors with integrated lock

2No. UPVC Double Glazed Tilt & Turn Windows with integrated Aluminum Roller Shutters / Blinds

2No. Full Height Double Glazed uPVC Windows

Twin Power Sockets throughout

2kW Eco Heaters with Integrated Timer

Cat2 Light Fittings

Grey Vinyl over 22mm High Density Cement Bound Flooring

Window & door layout can be configured to meet your requirements