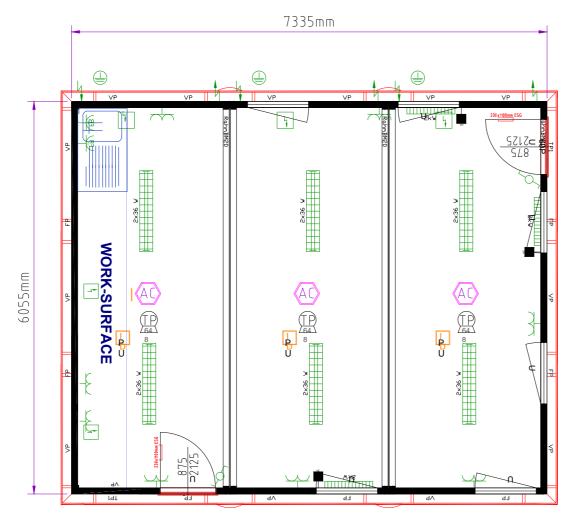

## 3 SECTION CANTEEN MODULAR BUILDING

7.3m x 6m (44m2) / 24' x 20' (480ft2)

## This building consists of...

1 or 2 External Doors with glazed vision panel (875mm x 2000mm)

Up to 7No. UPVC Double Glazed Tilt & Turn Windows with integrated Aluminum Roller Shutters / Blinds

Twin Power Sockets throughout

2kW Eco Heaters with Integrated Timer

Cat2 Light Fittings

Grey Vinyl over 22mm High Density Cement Bound Flooring

Stainless-Steel Sink, Work-Surface, Water-Heater & Base Unit

Window & door layout can be configured to meet your requirements