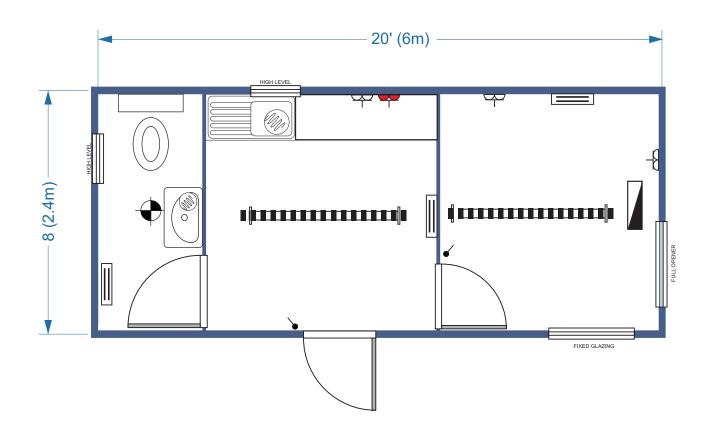

## **EXECUTIVE UNIT**

Size 20' X 8'/6M X 2.4M

Layout: WC, OFFICE & KITCHEN

- DOOR
- WINDOW
- LIGHT SWITCH
- PULL CORD
- TWIN SOCKET
- HIGH LEVEL SOCKET
- STRIP LIGHT
- CAT 2 LIGHT
- BULKHEAD
- JACKLEG
- FUSE BOARD
- 2KW CONVECTOR HEATER
- COLD-WATCHER HEATER
- DOWN-FLOW HEATER
- EXTRACTOR FAN
- SINK & HOT WATER HEATER
- WORKTOP
- TOILET
- HAND BASIN
- TOILET ROLL HOLDER
- DOUBLE LEAF SHUTTERS

- Unit finished externally in grey RAL7035 or blue RAL5010
- Single steel personnel door with integrated locking system
- Double glazed uPVC windows throughout in varied sizes
- Solid steel frame with a composite steel 60mm PU panel system
- Unit fitted with toilet and hand-wash basin

- Canteen fitted with sink, base-unit, water-heater and worksurface
- Private office with lockable door
- Steel joists, water resistant flooring, finished with grey welded vinyl
- Internal walls finished in wipeable white smooth faced steel
- Full electric's via mains fuse-board